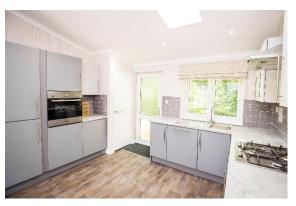

## £175,000

This brand new, modern-furnished Omar Image (40'x20') luxury park home is perfect for those looking for a detached, easy to maintain, bungalow style retirement property. The exterior benefits from boxed out windows, vaulted ceilings and private parking. The interior includes a spacious, fully fitted kitchen, a comfortable living room with large windows, two double bedrooms and two bathrooms.