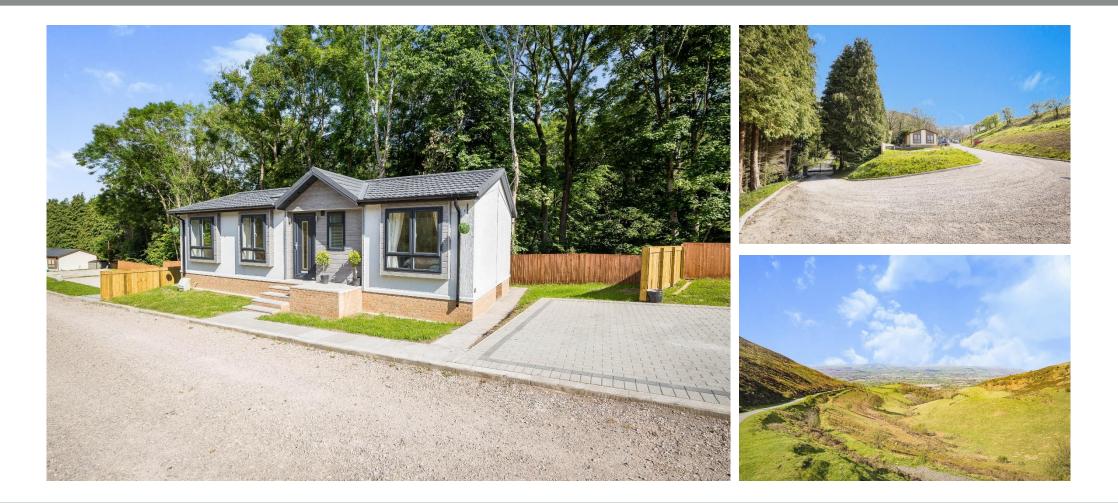

## £175,000

This brand new, modern-furnished Omar Image (40'x20') luxury park home is perfect for those looking for a detached, easy to maintain, bungalow style retirement property. The exterior benefits from boxed out windows, vaulted ceilings and private parking. The interior includes a spacious, fully fitted kitchen, a comfortable living room with large windows, two double bedrooms and two bathrooms.

Nearby is Llanbedr-Dyffryn-Clwyd, a quiet village that is surrounded by beautiful countryside, and is ideal for nature lovers. The town of Ruthin, just 5 miles away by car, has all the amenities you will need, including supermarkets, dentists and shops. A short walk away is Moel Famau, the highest hill within the Clwydian Range. Designated as an AONB (Area of Outstanding Natural Beauty), this area offers stunning views of the North Wales countryside.