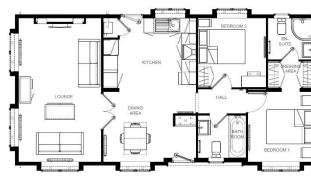

## £175,000

This brand new, modern-furnished Omar Image (40'x20') luxury park home is perfect for those looking for a detached, easy to maintain, bungalow style retirement property. The exterior benefits from boxed out windows, vaulted ceilings and private parking. The interior includes a spacious, fully fitted kitchen, a comfortable living room with large windows, two double bedrooms and two bathrooms.