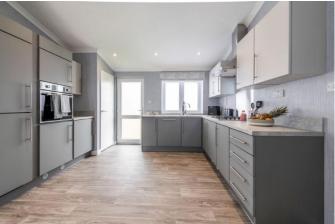

## **Shepton Mallet, Somerset, BA4**

This brand new, modern-furnished Omar Image (45'x20') luxury park home is perfect for those looking for a detached, easy to maintain, bungalow-style property. The home features a spacious lounge area with a vaulted ceiling, fully equipped kitchen, two bedrooms and two bathrooms.