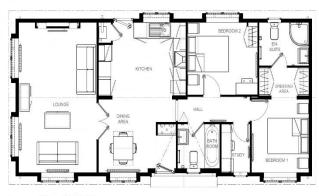

## **Shepton Mallet, Somerset, BA4**

This brand new, modern-furnished Omar Image (45'x20') luxury park home is perfect for those looking for a detached, easy to maintain, bungalow-style property. The home features a spacious lounge area with a vaulted ceiling, fully equipped kitchen, two bedrooms and two bathrooms.

Image 45' x 20' 2DB