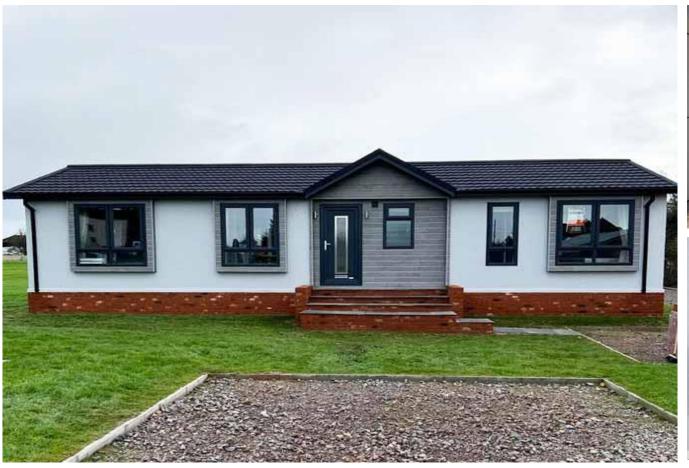

## **Shepton Mallet, Somerset, BA4**

This brand new, modern-furnished Omar Image (45'x20') luxury park home is perfect for those looking for a detached, easy to maintain, bungalow-style property. The home features a spacious lounge area with a vaulted ceiling, fully equipped kitchen, two bedrooms and two bathrooms.

This brand new, 12-month leisure development of just 25 quality homes is set is a peaceful countryside location. The development will be gated with CCTV on the park, it is family friendly with no age restriction and pet friendly. Each plot has been carefully designed to offer privacy and the best possible outlook. There is a feature pond and the grounds will be landscaped and managed.