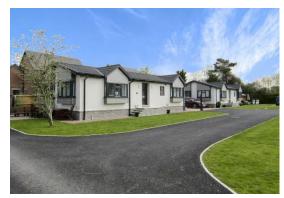

## Doncaster, South Yorkshire, DN9

This brand new, modern-furnished Omar Image (45x20) luxury park home is perfect for those looking for a detached, easy to maintain, bungalow style retirement property. The home features a modern kitchen with integrated appliances, a comfortable living area and two double bedrooms.

Age restriction: Over 50s Site fees: £167 per month

Pet friendly: Yes Residential licence

Stock images have been used, the home on-site will vary.