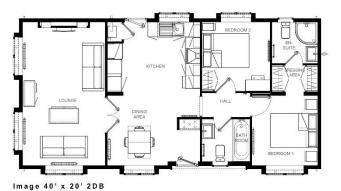

## Doncaster, South Yorkshire, DN9

This brand new, modern-furnished Omar Image (45x20) luxury park home is perfect for those looking for a detached, easy to maintain, bungalow style retirement property. The home features a modern kitchen with integrated appliances, a comfortable living area and two double bedrooms.

## **Key Features**

- Brand new home
- Community Living
- Countryside location
- Fishing Lakes
- Fully Furnished

- Over 50's
- Parking for 2 cars
- Part Exchange Available
- Pet Friendly Park
- Residential Development