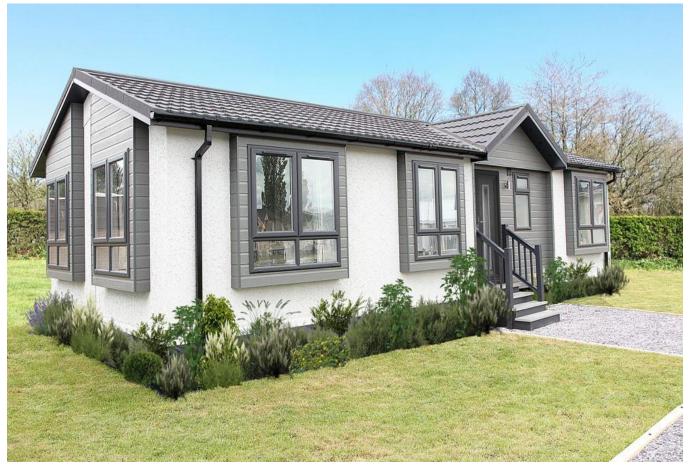

## Doncaster, South Yorkshire, DN9

This brand new, modern-furnished Omar Image (45x20) luxury park home is perfect for those looking for a detached, easy to maintain, bungalow style retirement property. The home features a modern kitchen with integrated appliances, a comfortable living area and two double bedrooms.

Age restriction: Over 50s Site fees: £167 per month

Pet friendly: Yes Residential licence

Stock images have been used, the home on-site will vary.