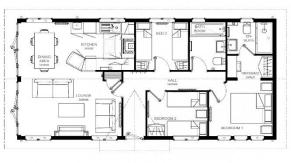

## Nuneaton, Warwickshire, CV13

This brand new, modern-furnished Omar Kingfisher (42'x20') luxury park home is perfect for those looking for a detached, easy to maintain, bungalow-style property. The home has an open plan kitchen, living and dining area, two double bedrooms and two bathrooms. Customers can decide how large the want their surrounding garden, there are two car parking spaces for each home and sheds are allowed.

## **Key Features**

- 12 Month Leisure Licence
- Brand new home
- Fully furnished
- Lakeside Homes
- Over 45s

- Parking
- Pet-friendly
- Private Fishing Lake
- Sheds allowed
- Village nearby

Kingfisher 40' x 20' 3DB