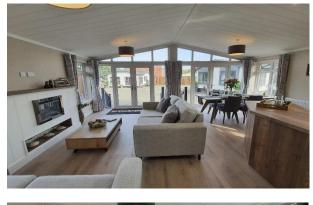

## Nuneaton, Warwickshire, CV13

This brand new, modern-furnished Omar Kingfisher (42'x20') luxury park home is perfect for those looking for a detached, easy to maintain, bungalow-style property. The home has an open plan kitchen, living and dining area, two double bedrooms and two bathrooms. Customers can decide how large the want their surrounding garden, there are two car parking spaces for each home and sheds are allowed.