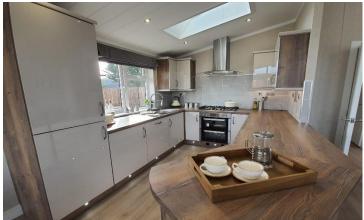

## Nuneaton, Warwickshire, CV13

This brand new, modern-furnished Omar Kingfisher (42'x20') luxury park home is perfect for those looking for a detached, easy to maintain, bungalow-style property. The home has an open plan kitchen, living and dining area, two double bedrooms and two bathrooms. Customers can decide how large the want their surrounding garden, there are two car parking spaces for each home and sheds are allowed.