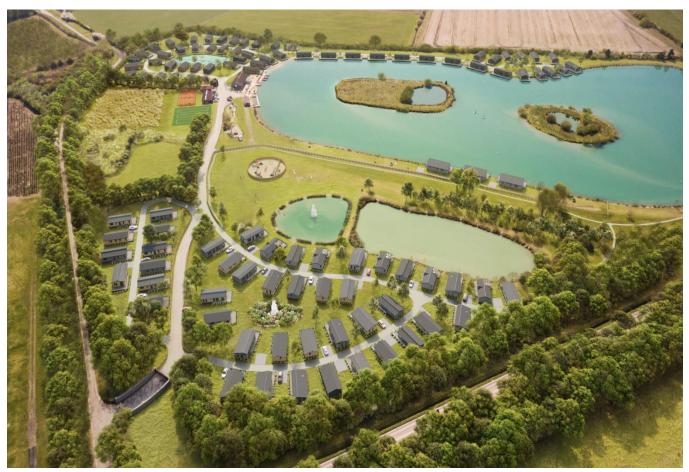

This 12-month leisure development currently consists of 12 homes, a second phase with plots available and a third phase in development, surrounding a private fishing lake. The small, historic town of Market Bosworth consists of amenities including a co-op, shops, pubs, and restaurants.

Age restriction: Over 45s

Pet friendly: Yes

Site fees (at time of listing): £333 per month

12 month leisure license