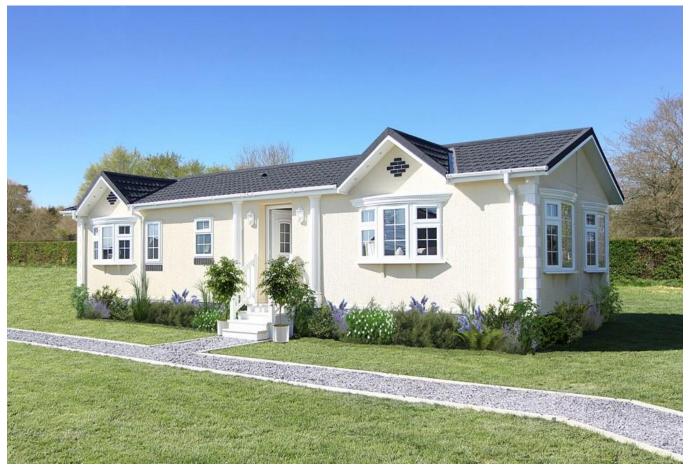

## **Doncaster, South Yorkshire, DN9**

This brand new, modern-furnished Omar Image (40x20) luxury park home is perfect for those looking for a detached, easy to maintain, bungalow style retirement property. The home features a modern kitchen with integrated appliances, a comfortable living area and two double bedrooms.

Age restriction: Over 50s

Site fees: TBC Pet friendly: Yes Residential licence

Stock images have been used, the home on-site may vary,