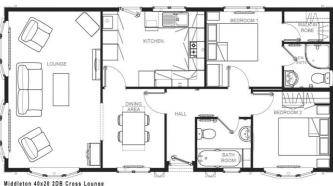

## **Doncaster, South Yorkshire, DN9**

This brand new, modern-furnished Omar Image (40x20) luxury park home is perfect for those looking for a detached, easy to maintain, bungalow style retirement property. The home features a modern kitchen with integrated appliances, a comfortable living area and two double bedrooms.