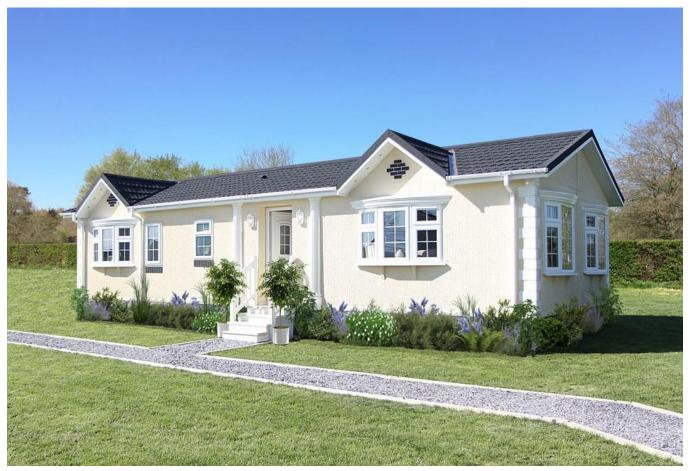

## **Doncaster, South Yorkshire, DN9**

This brand new, modern-furnished Omar Image (45x20) luxury park home is perfect for those looking for a detached, easy to maintain, bungalow style retirement property. The home features a modern kitchen with integrated appliances, a comfortable living area and two double bedrooms.

Age restriction: Over 50s Site fees: £167 per month

Pet friendly: Yes Residential licence

Stock images have been used, the home on-site may vary,