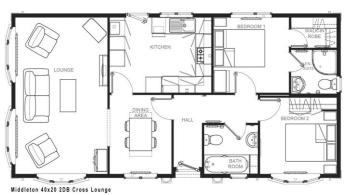

## **Doncaster, South Yorkshire, DN9**

This brand new, modern-furnished Omar Image (45x20) luxury park home is perfect for those looking for a detached, easy to maintain, bungalow style retirement property. The home features a modern kitchen with integrated appliances, a comfortable living area and two double bedrooms.