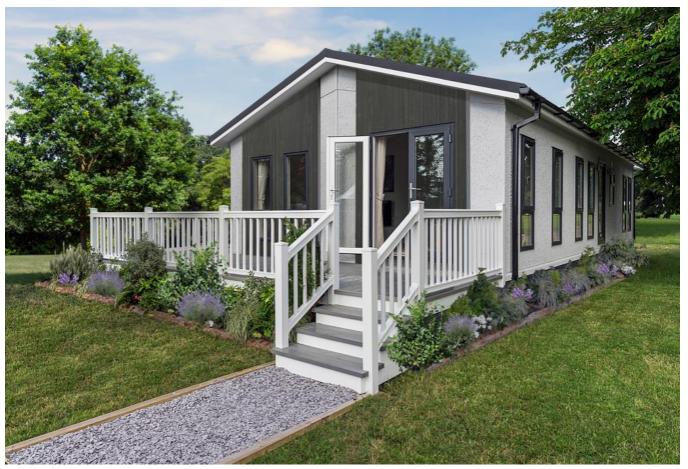

## **Shepton Mallet, Somerset, BA4**

This brand new, modern-furnished Omar Newmarket (40'x20') luxury park home is perfect for those looking for a detached, easy to maintain, bungalow-style property. The home features a spacious lounge area with a vaulted ceiling, fully equipped kitchen, two bedrooms and two bathrooms.

## **Key Features**

- 12 Month Leisure Licence
- Brand new home
- **CCTV**
- Community Living
- Driveway

- Exceptionally High Specification
- Fully furnished
- No age restrictions
- Pet-friendly
- Two bedrooms