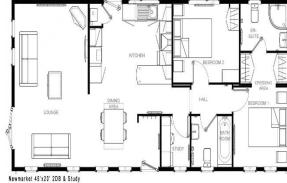

## **Shepton Mallet, Somerset, BA4**

This brand new, modern-furnished Omar Newmarket (40'x20') luxury park home is perfect for those looking for a detached, easy to maintain, bungalow-style property. The home features a spacious lounge area with a vaulted ceiling, fully equipped kitchen, two bedrooms and two bathrooms.