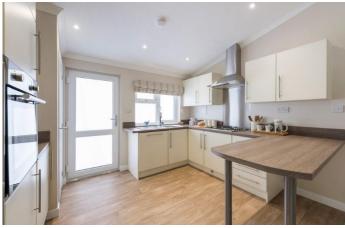

## **Shepton Mallet, Somerset, BA4**

This brand new, modern-furnished Omar Newmarket (40'x20') luxury park home is perfect for those looking for a detached, easy to maintain, bungalow-style property. The home features a spacious lounge area with a vaulted ceiling, fully equipped kitchen, two bedrooms and two bathrooms.