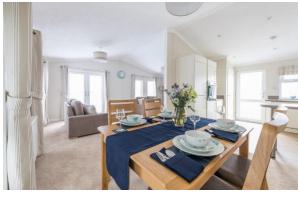

## **Shepton Mallet, Somerset, BA4**

This brand new, modern-furnished Omar Newmarket (40'x20') luxury park home is perfect for those looking for a detached, easy to maintain, bungalow-style property. The home features a spacious lounge area with a vaulted ceiling, fully equipped kitchen, two bedrooms and two bathrooms.