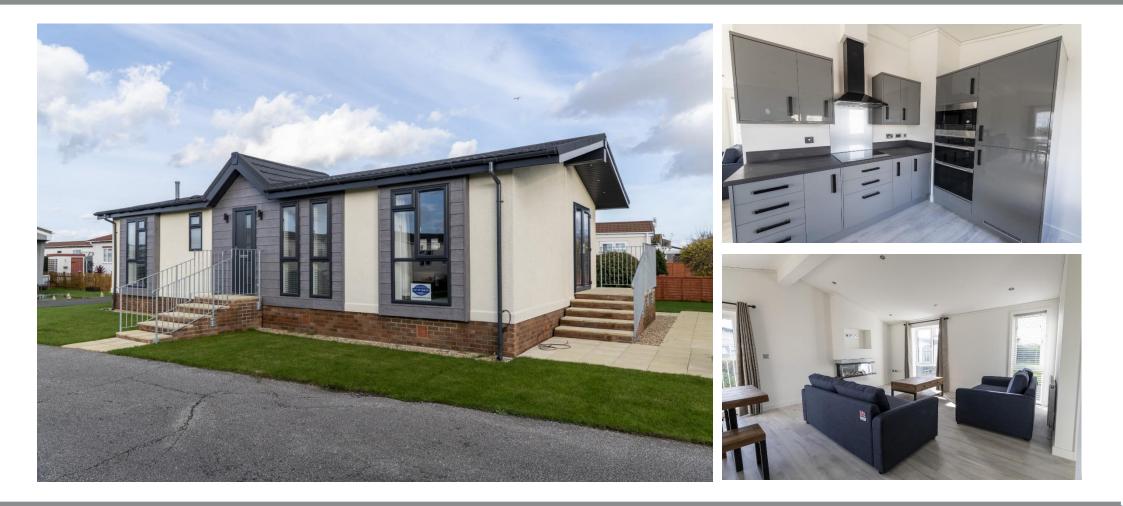

### Lancing, West Sussex, BN15

## £425,000

This brand new, modern-furnished Pathfinder Bespoke (45'x22') luxury park home is perfect for those looking for a detached, easy to maintain, bungalow-style property.

This park has a great sense of community spirit with a thriving social club hosting dances, darts, snooker and keep-fit sessions. Furthermore, a mobile library offers its services every week at the park. The town of Lancing has a good selection of shops and amenities, including a doctor's surgery. a post office etc. The coast is close by with excellent facilities for sea fishing and boating making daily excursions both enjoyable and hassle-free.

#### **Key Features**

- Brand new home
- Car bay and garden shed
- Exceptionally High Specification
- Fully Furnished
- Luxury 2 Bed Park Bungalow

- Outstanding Location
- Over 50's
- Part Exchange Available
- Residential Park
- Stamp Duty Exempt