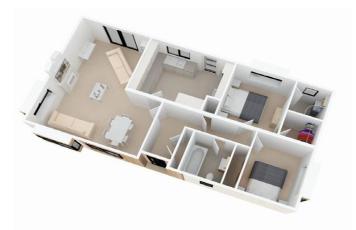

## Newquay, Cornwall, TR8

This brand new, modern-furnished Pathfinder luxury park home (45'x20') is perfect for those looking for a detached, easy to maintain, bungalow style retirement property. The home features a modern fitted kitchen with integrated appliances, the home also has two double bedrooms and two bathrooms. The master bedroom includes fitted wardrobe and an en-suite.

## **Key Features**

- Brand new home
- Exceptionally High Specification
- Gated and secure community
- Over 45's

- Pet-friendly
- Residential Park
- Luxury 2 Bed Park Bungalow