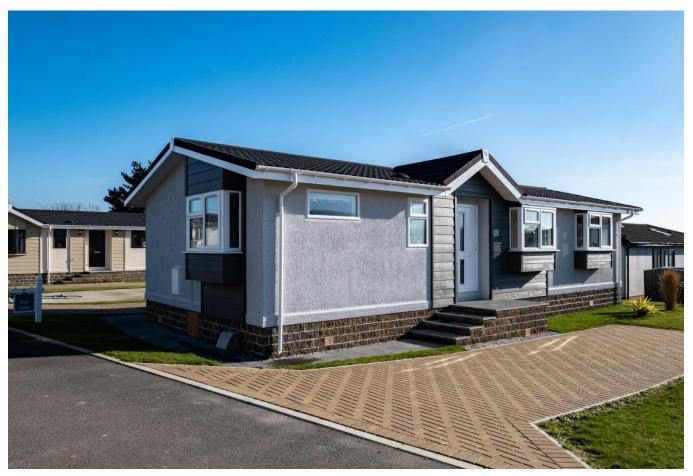

## Newquay, Cornwall, TR8

This brand new, modern-furnished Pathfinder luxury park home (45'x20') is perfect for those looking for a detached, easy to maintain, bungalow style retirement property. The home features a modern fitted kitchen with integrated appliances, the home also has two double bedrooms and two bathrooms. The master bedroom includes fitted wardrobe and an en-suite.

This exclusive modern, gated development is set in a beautiful location near Newquay with views over the countryside. The development is for individuals aged 45 and over and is pet friendly. Offering a friendly and welcoming community lifestyle, this development is perfect for those looking to downsize. There is also a bus stop located a short walk from the development entrance.