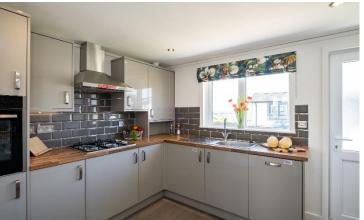

## Newquay, Cornwall, TR8

This brand new, modern-furnished Pathfinder luxury park home (45'x20') is perfect for those looking for a detached, easy to maintain, bungalow style retirement property. The home features a modern fitted kitchen with integrated appliances, the home also has two double bedrooms and two bathrooms. The master bedroom includes fitted wardrobe and an en-suite.