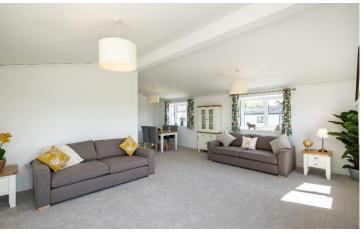

## Newquay, Cornwall, TR8

This brand new, modern-furnished Pathfinder luxury park home (45'x20') is perfect for those looking for a detached, easy to maintain, bungalow style retirement property. The home features a modern fitted kitchen with integrated appliances, the home also has two double bedrooms and two bathrooms. The master bedroom includes fitted wardrobe and an en-suite.