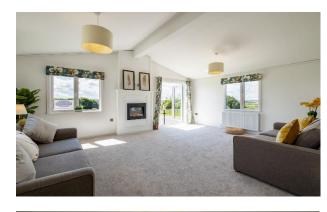

## Newquay, Cornwall, TR8

This brand new, modern-furnished Pathfinder luxury park home (45'x20') is perfect for those looking for a detached, easy to maintain, bungalow style retirement property. The home features a modern fitted kitchen with integrated appliances, the home also has two double bedrooms and two bathrooms. The master bedroom includes fitted wardrobe and an en-suite.