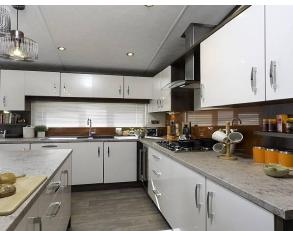

## Horsham, West Sussex, RH13

This brand new, modern-furnished Pemberton Arrondale (46'x16') luxury park home is perfect for those looking for a detached, easy to maintain, bungalow-style property. This home has an open plan kitchen, living and dining area, two bedrooms and two bathrooms.

## **Key Features**

- Brand new home
- Bus stop at park entrance
- Community Living
- Fully Furnished
- Over 50's

- Part Exchange Available
- Pet-friendly
- Residential Development
- Two Bedrooms
- Village location