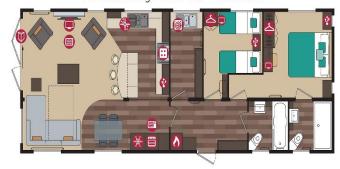

## Horsham, West Sussex, RH13

This brand new, modern-furnished Pemberton Arrondale (46'x16') luxury park home is perfect for those looking for a detached, easy to maintain, bungalow-style property. This home has an open plan kitchen, living and dining area, two bedrooms and two bathrooms.