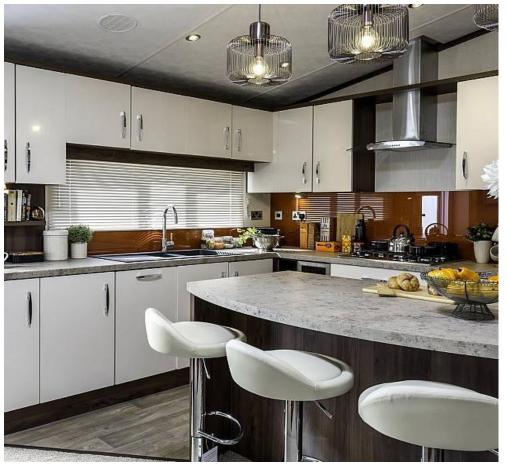

## Horsham, West Sussex, RH13

This brand new, modern-furnished Pemberton Arrondale (46'x16') luxury park home is perfect for those looking for a detached, easy to maintain, bungalow-style property. This home has an open plan kitchen, living and dining area, two bedrooms and two bathrooms.

## **Key Features**

- Brand new home
- Bus stop at park entrance
- Community Living
- Fully Furnished
- Over 50's

- Part Exchange Available
- Pet-friendly
- Residential Development
- Two Bedrooms
- Village location