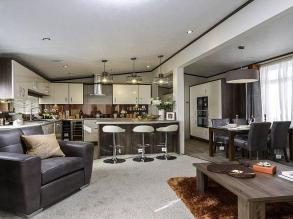

## Horsham, West Sussex, RH13

This brand new, modern-furnished Pemberton Arrondale (46'x16') luxury park home is perfect for those looking for a detached, easy to maintain, bungalow-style property. This home has an open plan kitchen, living and dining area, two bedrooms and two bathrooms.

## **Key Features**

- Brand new home
- Bus stop at park entrance
- Community Living
- Fully Furnished
- Over 50's

- Part Exchange Available
- Pet-friendly
- Residential Development
- Two Bedrooms
- Village location