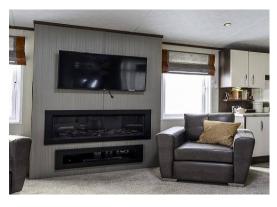

## Horsham, West Sussex, RH13

This brand new, modern-furnished Pemberton Arrondale (46'x16') luxury park home is perfect for those looking for a detached, easy to maintain, bungalow-style property. This home has an open plan kitchen, living and dining area, two bedrooms and two bathrooms.