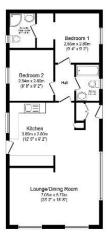

## Westover Park, Whitland, Carmarthenshire, SA34

This pre-owned modern Omar Westbury (40'x20') luxury park home is perfect for those looking for a detached, easy to maintain, bungalow-style property. The home features a fully fitted kitchen, a comfortable lounge area and two double bedrooms.

## **Key Features**

- Excellent Transport Links
- Garden space
- Over 50s
- Part Exchange Available
- Pet-friendly

- Pre-owned park home
- Residential Development
- Semi-Rural Location
- Two Bedrooms
- Well maintained home