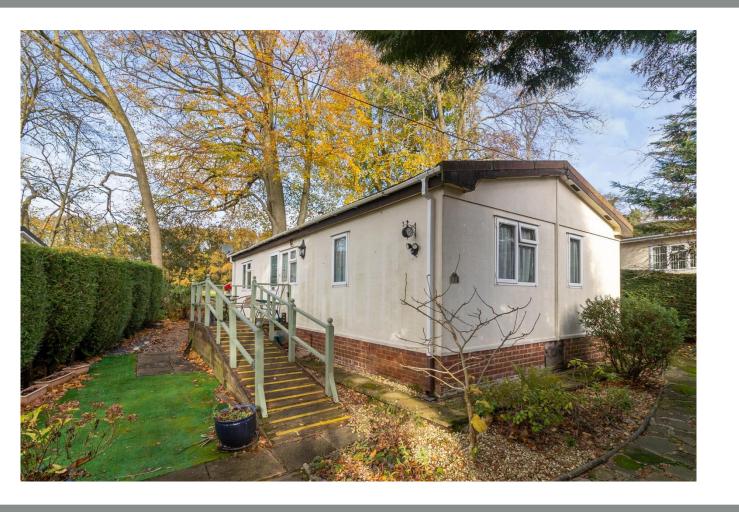

#### THE HOME

This pre-owned, modern park home is perfect for those looking for a detached, easy to maintain, bungalow-style property.

This 40'x20' property is situated on the outskirts of Beech Park and backs onto fields with a generous plot, a conservatory, and one allocated parking space. It has three bedrooms and a well-appointed kitchen The master bedroom also has an en-suite.

#### THE PARK

This is an established residential development exclusive for the over 50s. The park offers safe, community living with likeminded people. Set in mature woodland, the park is surrounded by countryside, offering a peaceful, quiet settings. Cats are welcome (2 per home).