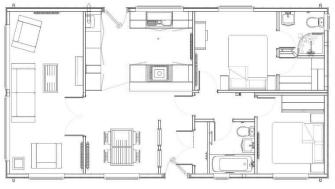

## Selby, Yorkshire, YO8

Bungalow-style park homes are perfect for those looking for a detached, easy to maintain, bungalow style retirement property. This Prestige Sofia park home features comfortable furniture and a modern kitchen with integrated appliances, two bedrooms and two bathrooms, including an en-suite to the master bedroom. Each home comes with an 8'x10' shed.