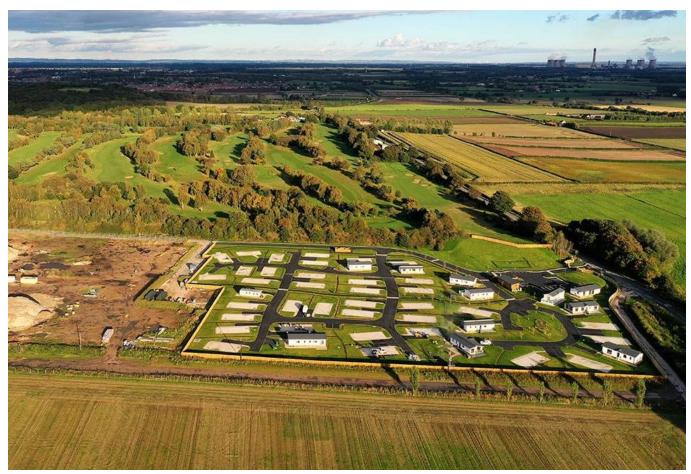

This brand-new residential development is exclusive for the over 50s, offering friendly community living for like-minded people. The park features a gated entrance with CCTV, providing a safe environment that is not often found in urban areas. The park is in the process of expanding, with plans for a fishing lake and communal shops scheduled for next year.

## **Key Features**

- Brand new home
- CCTV Security System
- Coming soon
- Over 50's
- Part exchange available

- Pet-friendly
- Plots available
- Private
- Gated development
- Residential park home