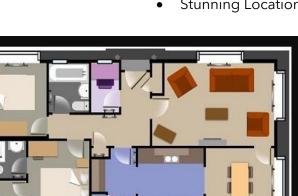

## Nethertown, Cumbria, CA22

This brand new, fully furnished 40x20 Prestige Sonata luxury park home is perfect for those looking for a detached, easy to maintain, bungalow-style retirement property. The exterior features two offroad car parking spaces and there is opportunity to include decking, a shed and garage.

## **Key Features**

- Brand new home
- Coming soon
- Fully Furnished
- Luxury 2 Bed Park Bungalow
- Over 50's

- Park Home Bungalow
- Part Exchange Available
- Residential Park
- Stamp Duty Exempt
- Stunning Location