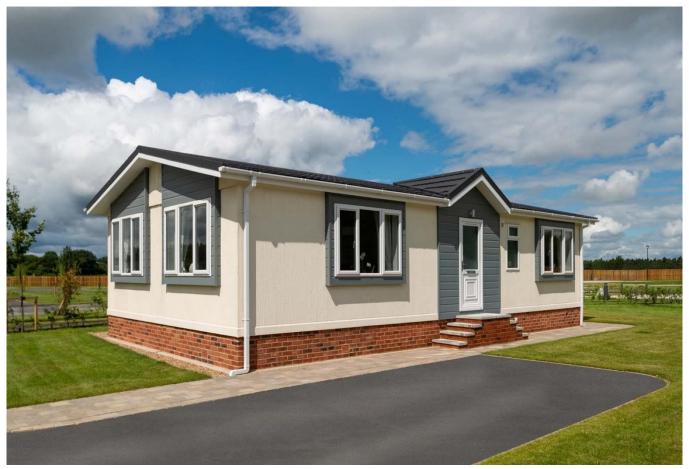

## Nethertown, Cumbria, CA22

This brand new, fully furnished 40x20 Prestige Sonata luxury park home is perfect for those looking for a detached, easy to maintain, bungalow-style retirement property. The exterior features two offroad car parking spaces and there is opportunity to include decking, a shed and garage.

This park is located on the Cumbrian coastline between the historical towns of Egremont and the quaint seaside resort of St Bees. The park offers views westward across the Irish sea to the Isle of Man and east into the heartland of the Lake District. Egremont has supermarkets, shops, and restaurants. Whitehaven is seven miles away with larger town facilities including a medical centre, post office and banks.

Age restriction: Over 50s

Pet friendly: Yes

Site fees (at time of listing): £195 per month

Residential license

Stock images have been used, the home on site may vary.