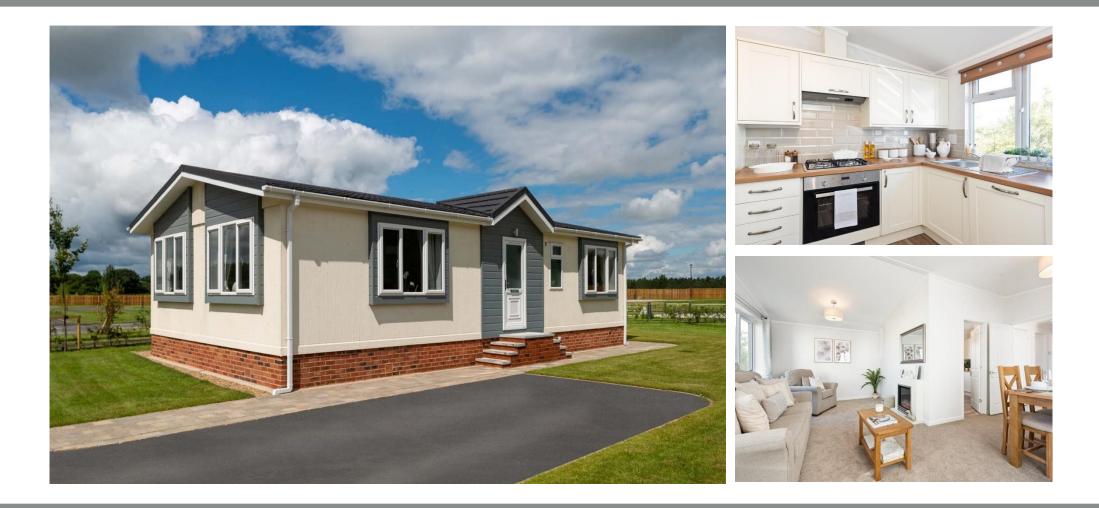

# £268,525

This brand new, modern-furnished Prestige Sonata (46'x20') luxury park home is perfect for those looking for a detached, easy to maintain, bungalowstyle property. This lakeside home features comfortable furniture and a modern kitchen with integrated appliances, two bedrooms and two bathrooms, including an en-suite to the master bedroom and a study. Each home comes with an 8'x10' shed.

#### **Key Features**

- Brand new home
- CCTV Security
  System
- Lakeside home
- Over 50's
- Part Exchange Available

- Pet-friendly
- Private
- Gated Development
- Residential Park Home
- Shops and amenities nearby