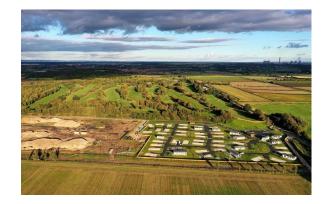

The park features a gated entrance with CCTV and is in the process of expanding, with plans for a fishing lake and communal shops scheduled for next year. The 45-acre park is well located in Yorkshire. Right next door to Selby Golf Course, only 4 miles from the historic market town of Selby.