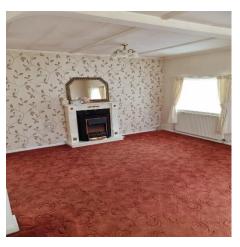

## Lincoln, Lincolnshire, LN5

This refurbished Tingdene (36'x18') park home is perfect for those looking for a detached, easy to maintain, bungalow-style property. The well maintained home features a kitchen, living space, two bedrooms and two bathrooms.