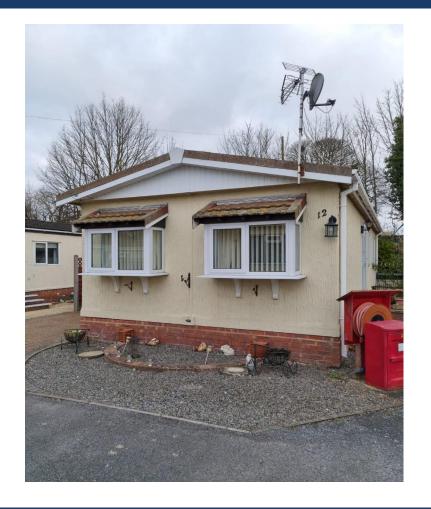

## Lincoln, Lincolnshire, LN5

This refurbished Tingdene (36'x18') park home is perfect for those looking for a detached, easy to maintain, bungalow-style property. The well maintained home features a kitchen, living space, two bedrooms and two bathrooms.

Located within the village of Waddington and a few miles south of the city of Lincoln, this development is well places with amenities nearby and access to bigger city facilities. The city of Lincoln is steeped in history, with a range of castles, museums and interesting architecture. Lincoln is also home to a wide range of shops, restaurants and other leisure activities.

Age restriction: Over 50s

Pet friendly: Yes

Site fees (at time of listing): TBC

Residential license