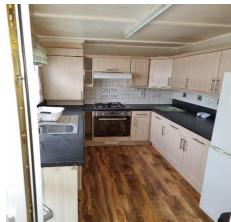

## Lincoln, Lincolnshire, LN5

This refurbished Tingdene (36'x18') park home is perfect for those looking for a detached, easy to maintain, bungalow-style property. The well maintained home features a kitchen, living space, two bedrooms and two bathrooms.