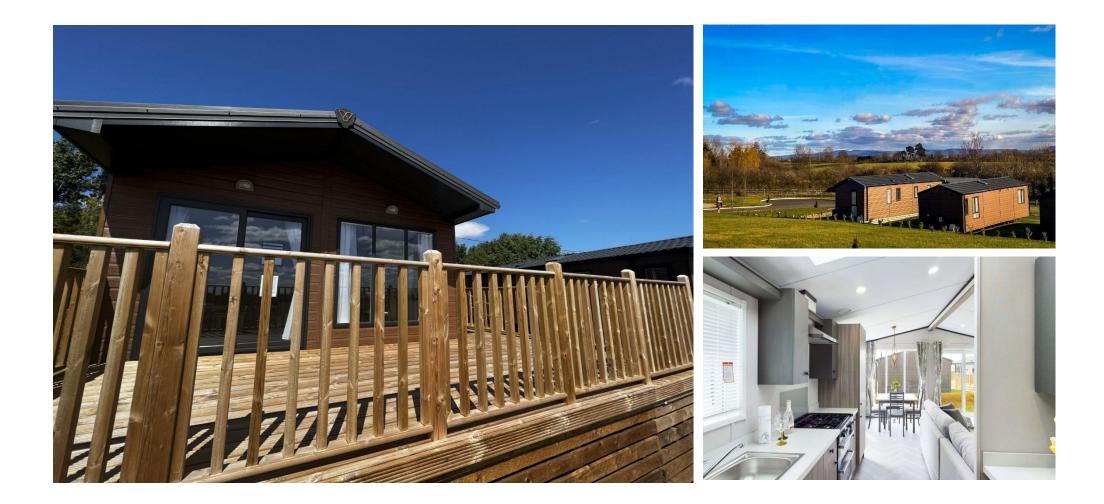

## Price as listed

This brand new, modern-furnished Victory Beechwood (40'x16') luxury park home is perfect for those looking for a detached, easy to maintain, bungalow-style property. The property has a modern, open-plan kitchen, living and dining space, two bedrooms and two bathrooms.

Age restriction: None Pet friendly: Yes Site fees (at time of listing): £2,760 per year 12-month leisure license Stock images have been used, the home on site may vary.

## **Key Features**

- 12 Month Leisure Licence
- Brand new home •
- Fully furnished
- Modern Design •
- Open plan home

- Parking •
- Pet-friendly
- Small development
- Two bedrooms
- Village location