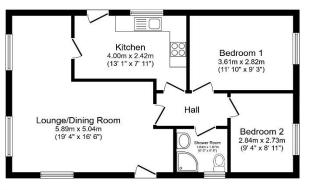

Total floor area 59.0 sq.m. (635 sq.ft.) approx

This floor alrea 59.0 sq.m. (635 sq.ft.) approx

This floor alrea), openings and circulation are approximate. No details are quaranteed, floor area, (openings and circulation are approximate. No details are quaranteed of the current of the control or any pupper and by deep off or first part of all any apperent. No foliably is taken for any error, emission or instattement. A party must rely upon its own inspection(s). Powered by