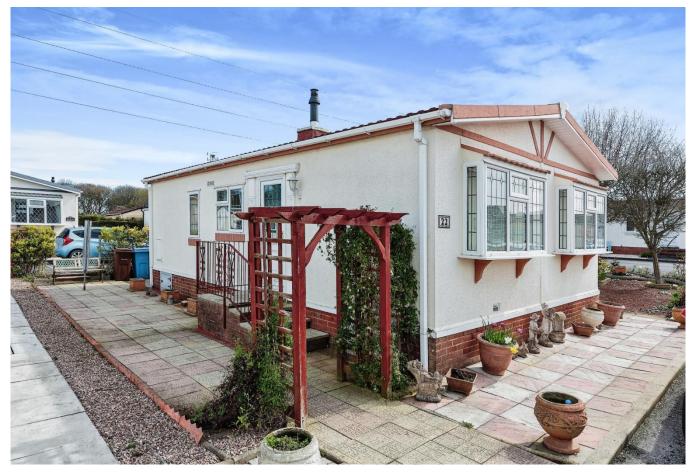

## Blackpool, Lancashire, FY4

This pre-owned, well-kept park home is perfect for those looking for a detached, easy to maintain, bungalow-style retirement property. This detached park home bungalow is situated on a popular residential park in Lancashire and features off-road parking, porch, comfortable living area, kitchen, bedrooms and easy gardening outside space.

Carr Bridge Park is an exclusive community open to residents aged 55 and over, the park has a close-knit, laid-back atmosphere, which is what many people will be looking for from a retirement community in their local area. Blackpool is a popular seaside resort with plenty of attractions, restaurants and shops.

## **Key Features**

- Community Living
- No chain
- Over 55's
- Parking space
- Part-Exchange available for price certainty
- Pets welcome
- Pre-owned park home
- Retirement Property
- Small Garden
- Vacant possession