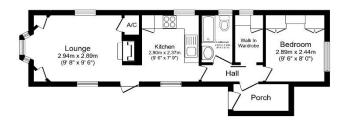

tal floor area 38.2 sq.m. (411 sq.ft.) approx floor plan is for illustrative purposes only. It is not drawn to scale. Any measurements, floor areas (including