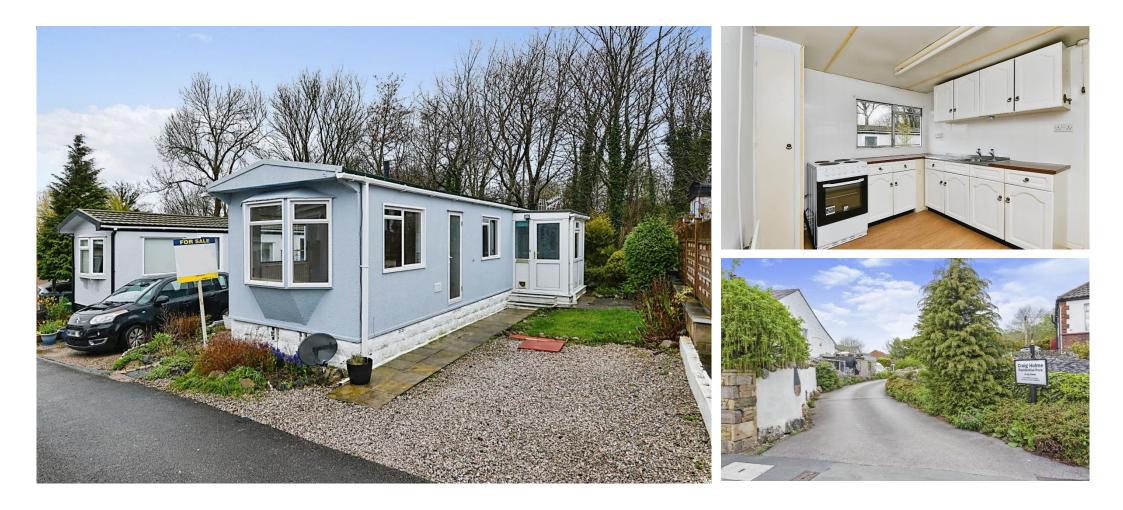

### Craigholme House Park, Carnforth, LA5

# £45,000

This pre-owned, well-kept park home is perfect for those looking for a detached, easy to maintain, bungalow-style retirement property. This detached park home bungalow is situated on a popular residential park in Lancashire and features off-road parking, porch, comfortable living area, kitchen, bedroom and easy-gardening outside space.

Craigholme Park is an established residential development exclusive for the over 50s and pet friendly. The park is well located with shops and amenities nearby and transport links. The park is located in the town of Carnforth, which is 5 miles north of Lancaster and Morecombe.

Age restriction: Over 50s Pet friendly: Yes Site fees (at time of listing): £159/every 4 weeks Residential License

#### **Key Features**

- Community Living
- Ideal retirement
  property
- One Double Bedroom
- Over 50s
- Parking space

- Part-Exchange available for price certainty
- Pet-friendly
- Pre-owned park home
- Ready to view
- Shops and amenities nearby