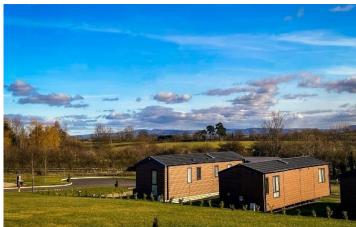

The park is set in the Clevedon Hills on the edge of the North Yorkshire Moors National Park. The closest towns to the park are Richmond (11 miles) and Darlington (just 5 miles) with a regular bus route between the two from Dalton on Tees. Both towns have medical centres and supermarkets and town facilities.

Age restriction: None Pet friendly: Yes

Site fees (at time of listing): £2,760 per year

12-month leisure license

Stock images have been used, the home on site may vary.