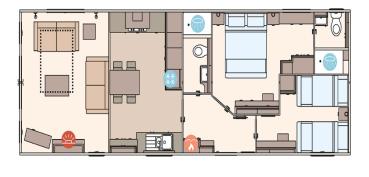

## Richmondshire, Yorkshire, DL2

This brand new, modern-furnished ABI Ambleside Premier (40'x14') luxury park home is perfect for those looking for a detached, easy to maintain, bungalow-style property. The property has a modern, openplan kitchen, living and dining space, two bedrooms and two bathrooms.

## **Key Features**

- 12 Month Leisure Licence
- Brand new home
- Fully furnished
- Modern Design
- Open plan home

- Parking
- Pet-friendly
- Small development
- Two bedrooms
- Village location