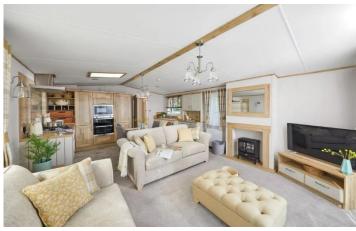

## Richmondshire, Yorkshire, DL2

This brand new, modern-furnished ABI Ambleside Premier (40'x14') luxury park home is perfect for those looking for a detached, easy to maintain, bungalow-style property. The property has a modern, openplan kitchen, living and dining space, two bedrooms and two bathrooms.

Age restriction: None Pet friendly: Yes

Site fees (at time of listing): £2,760 per year

12-month leisure license

Stock images have been used, the home on site may vary.