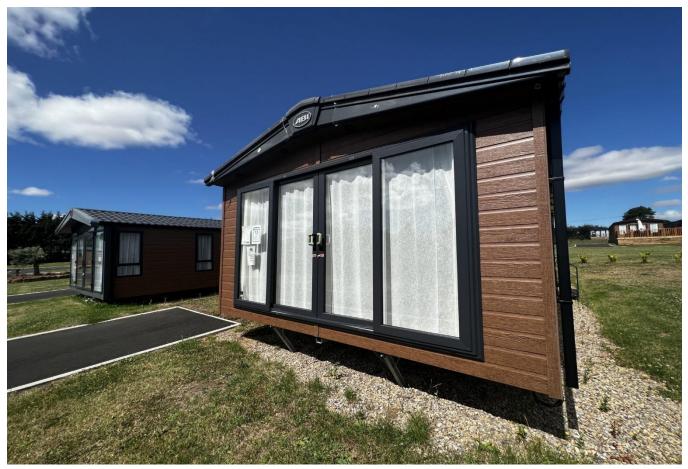

## Richmondshire, Yorkshire, DL2

This brand new, modern-furnished ABI Ambleside Premier (40'x14') luxury park home is perfect for those looking for a detached, easy to maintain, bungalow-style property. The property has a modern, openplan kitchen, living and dining space, two bedrooms and two bathrooms.

Age restriction: None Pet friendly: Yes

Site fees (at time of listing): £2,760 per year

12-month leisure license

Stock images have been used, the home on site may vary.