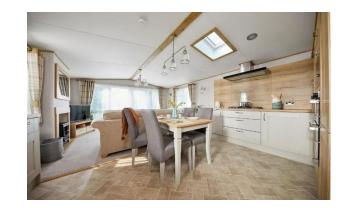

## Richmondshire, Yorkshire, DL2

This brand new, modern-furnished ABI Ambleside Premier (40'x14') luxury park home is perfect for those looking for a detached, easy to maintain, bungalow-style property. The property has a modern, openplan kitchen, living and dining space, two bedrooms and two bathrooms.

## **Key Features**

- 12 Month Leisure Licence
- Brand new home
- Fully furnished
- Modern Design
- Open plan home

- Parking
- Pet-friendly
- Small development
- Two bedrooms
- Village location