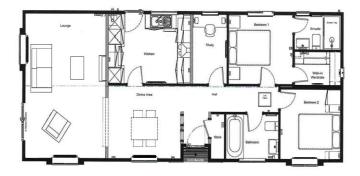

## Hailsham, East Sussex, BN27

This brand new, modern-furnished Manor Arthingworth (48'x20') luxury park home is perfect for those looking for a detached, easy to maintain, bungalow-style property. The home features a modern kitchen and dining area, a comfortable living space, two double bedrooms and two bathrooms.