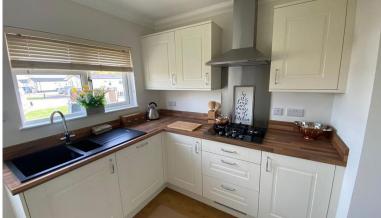

## Hailsham, East Sussex, BN27

This brand new, modern-furnished Manor Arthingworth (48'x20') luxury park home is perfect for those looking for a detached, easy to maintain, bungalow-style property. The home features a modern kitchen and dining area, a comfortable living space, two double bedrooms and two bathrooms.