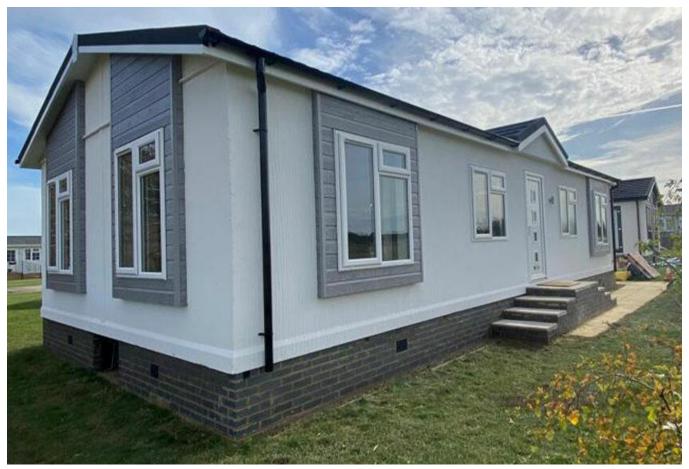

## Hailsham, East Sussex, BN27

This brand new, modern-furnished Manor Arthingworth (48'x20') luxury park home is perfect for those looking for a detached, easy to maintain, bungalow-style property. The home features a modern kitchen and dining area, a comfortable living space, two double bedrooms and two bathrooms.