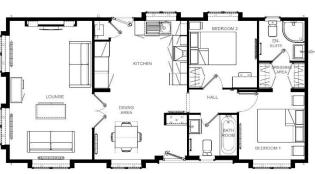

## Stratford-Upon-Avon, Warwickshire, CV37

This brand new, modern furnished Omar Image park home is perfect for those looking for a detached, easy to maintain, bungalow style retirement property. The home features private parking, an open plan kitchen/diner area, comfortable living room, two bedrooms and two bathrooms. The garden area is neat and easy to maintain.

Image 40' x 20' 2DB

01793 840917

advice@quickmoveproperties.co.uk