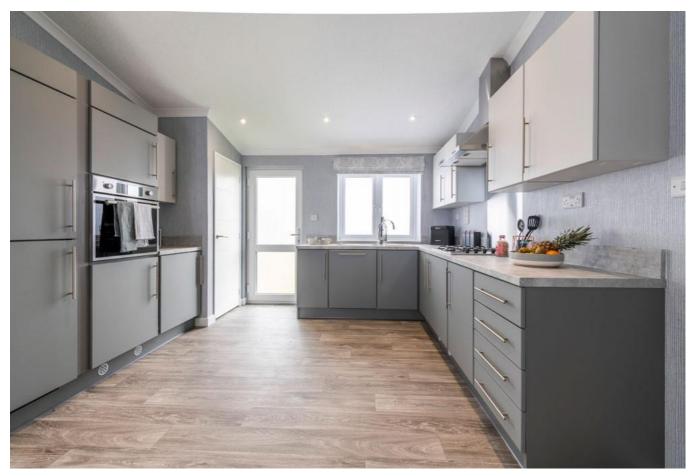

## Stratford-Upon-Avon, Warwickshire, CV37

This brand new, modern furnished Omar Image park home is perfect for those looking for a detached, easy to maintain, bungalow style retirement property. The home features private parking, an open plan kitchen/diner area, comfortable living room, two bedrooms and two bathrooms. The garden area is neat and easy to maintain.

## **Key Features**

- Brand new home
- Bus stop at park entrance
- Close To Nearby Amenities
- Garden space
- Ideal retirement property

- Modern fitted kitchen and bathrooms
- Over 50s
- Part-Exchange available for price certainty
- Pet-friendly
- Private parking