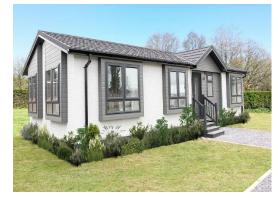

## Stratford-Upon-Avon, Warwickshire, CV37

This brand new, modern furnished Omar Image park home is perfect for those looking for a detached, easy to maintain, bungalow style retirement property. The home features private parking, an open plan kitchen/diner area, comfortable living room, two bedrooms and two bathrooms. The garden area is neat and easy to maintain.