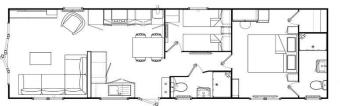

# £130,000

This brand new, modern-furnished Omar Regal Hemsworth (40'x14') luxury park home is perfect for those looking for a detached, easy to maintain, bungalow-style property. The home features a spacious lounge and dining area, fully equipped kitchen, two bedrooms and two bathrooms.