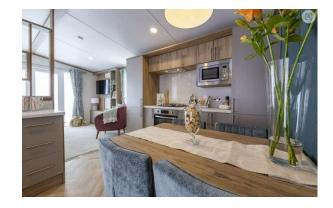

# £130,000

This brand new, modern-furnished Omar Regal Hemsworth (40'x14') luxury park home is perfect for those looking for a detached, easy to maintain, bungalow-style property. The home features a spacious lounge and dining area, fully equipped kitchen, two bedrooms and two bathrooms.