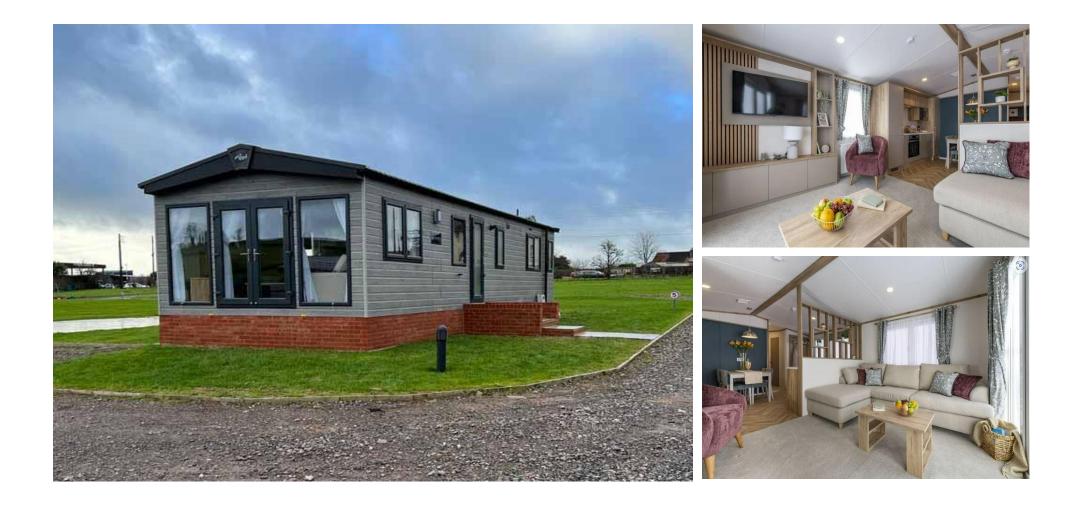

# £130,000

This brand new, modern-furnished Omar Regal Hemsworth (40'x14') luxury park home is perfect for those looking for a detached, easy to maintain, bungalow-style property. The home features a spacious lounge and dining area, fully equipped kitchen, two bedrooms and two bathrooms.

This brand new, 12-month leisure development of just 25 quality homes is set is a peaceful countryside location. The development will be gated with CCTV on the park, it is family friendly with no age restriction and pet friendly. Each plot has been carefully designed to offer privacy and the best possible outlook. There is a feature pond and the grounds will be landscaped and managed.

#### **Key Features**

- 12 Month Leisure Licence
- Brand new home
- CCTV
- Community
  Living
- Driveway

- Exceptionally High Specification
- Fully furnished
- No age restrictions
- Pet-friendly
- Two bedrooms