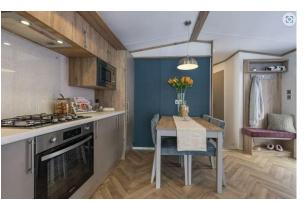

# £130,000

This brand new, modern-furnished Omar Regal Hemsworth (40'x14') luxury park home is perfect for those looking for a detached, easy to maintain, bungalow-style property. The home features a spacious lounge and dining area, fully equipped kitchen, two bedrooms and two bathrooms.

#### **Key Features**

- 12 Month Leisure Licence
- Brand new home
- CCTV
- Community
  Living
- Driveway

- Exceptionally High Specification
- Fully furnished
- No age restrictions
- Pet-friendly
- Two bedrooms