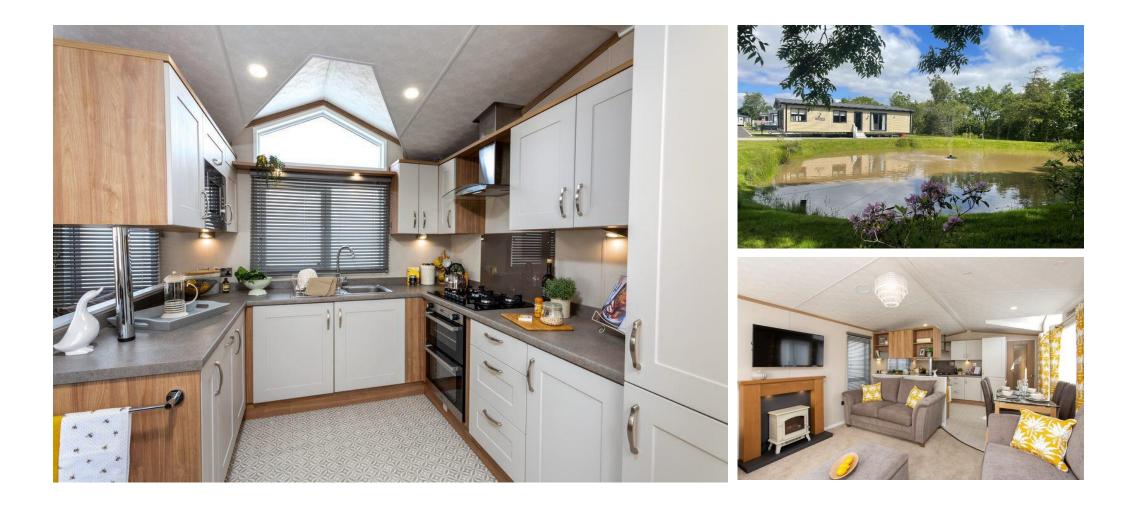

### £99,995

This brand new, modern-furnished Serena (42'x13') luxury park home is perfect for those looking for a detached, easy to maintain, bungalow-style property. The home has an open plan kitchen, dining and living area, two bedrooms and two bathrooms.

This 12-month leisure development is situated in the stunning Fylde and Wyre countryside in Lancashire. Residents have access to six well stocked fishing lakes and ponds. With a strong community feel and access to all facilities on the Sunset Park Holiday Village, including a restaurant and clubhouse. This development is one mile from the picturesque town of Hambleton. Here you can find the nearest medical centre with a choice of supermarkets, restaurants, and pubs.