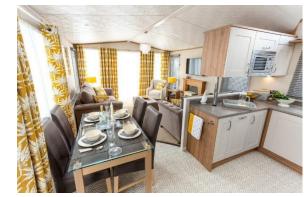

### £99,995

This brand new, modern-furnished Serena (42'x13') luxury park home is perfect for those looking for a detached, easy to maintain, bungalow-style property. The home has an open plan kitchen, dining and living area, two bedrooms and two bathrooms.