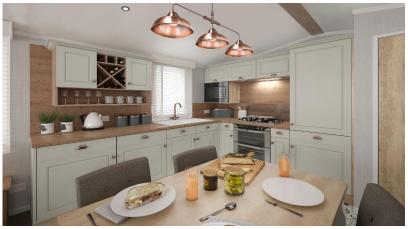

## Richmondshire, Yorkshire, DL2

This brand new, modern-furnished Swift Vendee (42'x13') luxury park home is perfect for those looking for a detached, easy to maintain, bungalow-style property. The property has a modern, open-plan kitchen, living and dining space, two bedrooms and two bathrooms.