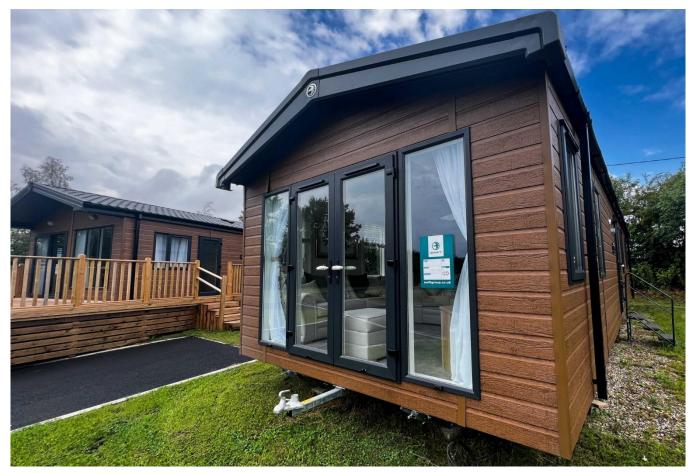

## Richmondshire, Yorkshire, DL2

This brand new, modern-furnished Swift Vendee (42'x13') luxury park home is perfect for those looking for a detached, easy to maintain, bungalow-style property. The property has a modern, open-plan kitchen, living and dining space, two bedrooms and two bathrooms.

Age restriction: None Pet friendly: Yes

Site fees (at time of listing): £2,760 per year

12-month leisure license

Stock images have been used, the home on site may vary.