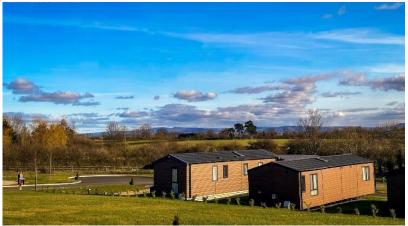

The park is set in the Clevedon Hills on the edge of the North Yorkshire Moors National Park. The closest towns to the park are Richmond (11 miles) and Darlington (just 5 miles) with a regular bus route between the two from Dalton on Tees. Both towns have medical centres and supermarkets and town facilities.