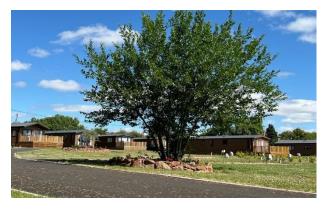

The park is set in the Clevedon Hills on the edge of the North Yorkshire Moors National Park. The closest towns to the park are Richmond (11 miles) and Darlington (just 5 miles) with a regular bus route between the two from Dalton on Tees. Both towns have medical centres and supermarkets and town facilities.

Age restriction: None Pet friendly: Yes

Site fees (at time of listing): £2,760 per year

12-month leisure license

Stock images have been used, the home on site may vary.