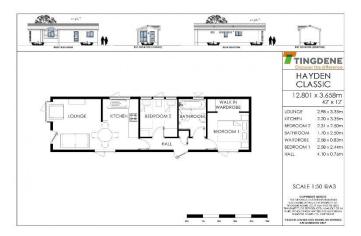

## Reading, Berkshire, RG7

This brand new, fully furnished Tingdene Hayden Classic modern park home (40'x12') is perfect for those looking for a detached, easy to maintain, bungalow-style retirement property. Park homes are designed to the highest possible specifications, with premium fixtures and fittings.