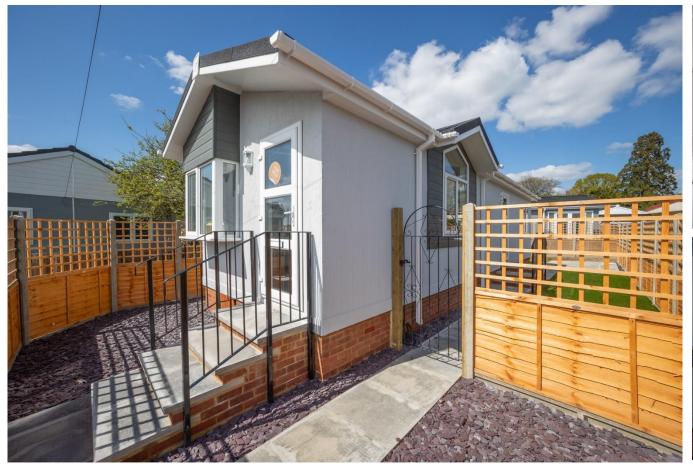

## Reading, Berkshire, RG7

This brand new, fully furnished Tingdene Hayden Classic modern park home (40'x12') is perfect for those looking for a detached, easy to maintain, bungalow-style retirement property. Park homes are designed to the highest possible specifications, with premium fixtures and fittings.