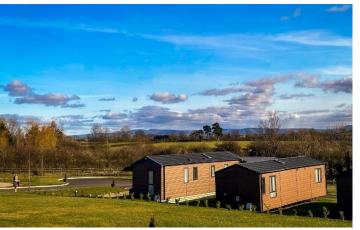

## Richmondshire, Yorkshire, DL2

This brand new, modern-furnished Victory Beechwood (40'x16') luxury park home is perfect for those looking for a detached, easy to maintain, bungalow-style property. The property has a modern, open-plan kitchen, living and dining space, two bedrooms and two bathrooms.

The park is set in the Clevedon Hills on the edge of the North Yorkshire Moors National Park. The closest towns to the park are Richmond (11 miles) and Darlington (just 5 miles) with a regular bus route between the two from Dalton on Tees. Both towns have medical centres and supermarkets and town facilities.

Age restriction: None Pet friendly: Yes

Site fees (at time of listing): £2,760 per year

12-month leisure license

Stock images have been used, the home on site may vary.