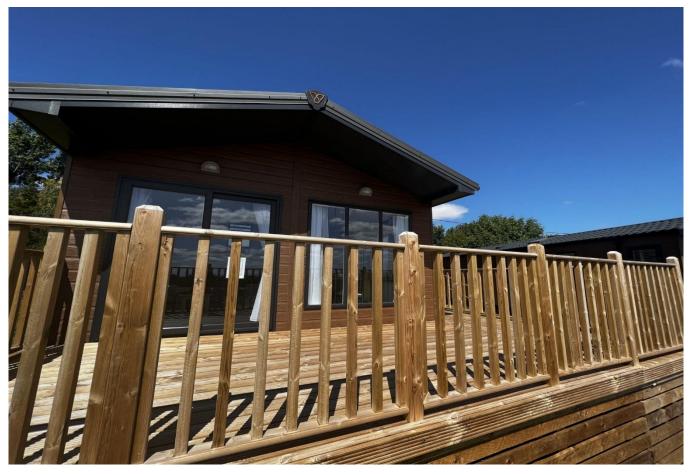

## Richmondshire, Yorkshire, DL2

This brand new, modern-furnished Victory Beechwood (40'x16') luxury park home is perfect for those looking for a detached, easy to maintain, bungalow-style property. The property has a modern, open-plan kitchen, living and dining space, two bedrooms and two bathrooms.

Age restriction: None Pet friendly: Yes

Site fees (at time of listing): £2,760 per year

12-month leisure license

Stock images have been used, the home on site may vary.