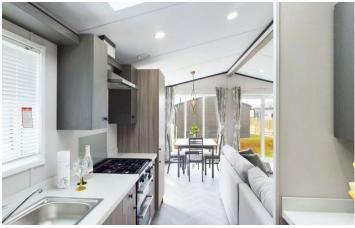

## Richmondshire, Yorkshire, DL2

This brand new, modern-furnished Victory Beechwood (40'x16') luxury park home is perfect for those looking for a detached, easy to maintain, bungalow-style property. The property has a modern, open-plan kitchen, living and dining space, two bedrooms and two bathrooms.

Age restriction: None Pet friendly: Yes

Site fees (at time of listing): £2,760 per year

12-month leisure license

Stock images have been used, the home on site may vary.