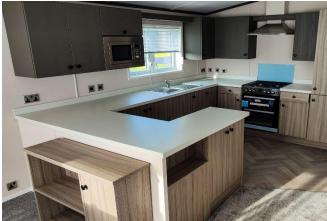

## Richmondshire, Yorkshire, DL2

This brand new, modern-furnished Victory Beechwood (40'x20') luxury park home is perfect for those looking for a detached, easy to maintain, bungalow-style property. The property has a modern, open-plan kitchen, living and dining space, two bedrooms and two bathrooms.