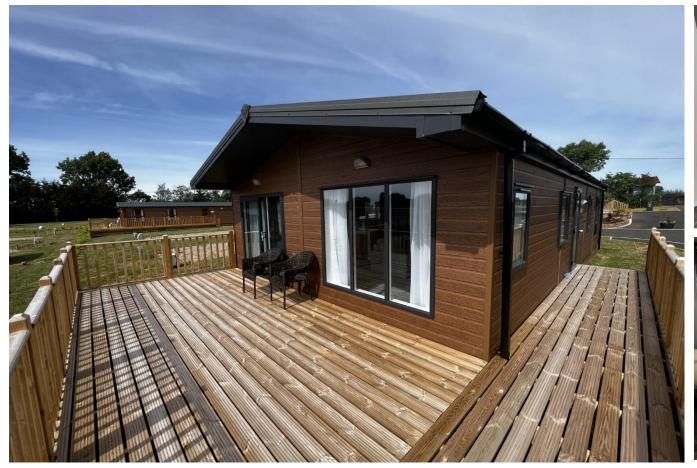

## Richmondshire, Yorkshire, DL2

This brand new, modern-furnished Victory Beechwood (40'x20') luxury park home is perfect for those looking for a detached, easy to maintain, bungalow-style property. The property has a modern, open-plan kitchen, living and dining space, two bedrooms and two bathrooms.

Age restriction: None Pet friendly: Yes

Site fees (at time of listing): £2,760 per year

12-month leisure license

Stock images have been used, the home on site may vary.