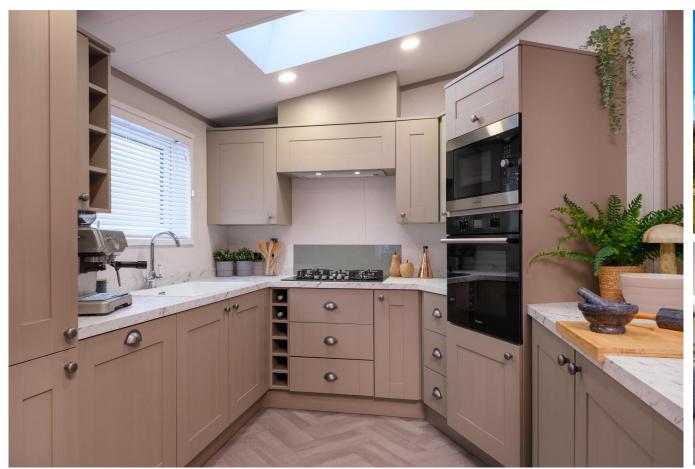

## Richmondshire, Yorkshire, DL2

This brand new, modern-furnished Victory Parkview (40'x20') luxury park home is perfect for those looking for a detached, easy to maintain, bungalow-style property. The property has a modern, open-plan kitchen, living and dining space, two bedrooms and two bathrooms.

## **Key Features**

- 12 Month Leisure Licence
- Brand new home
- Fully furnished
- Modern Design
- Open plan home

- Parking
- Pet-friendly
- Small development
- Two bedrooms
- Village location