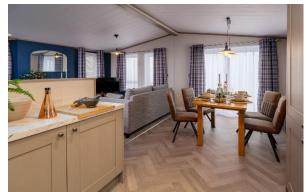

## Richmondshire, Yorkshire, DL2

This brand new, modern-furnished Victory Parkview (40'x20') luxury park home is perfect for those looking for a detached, easy to maintain, bungalow-style property. The property has a modern, open-plan kitchen, living and dining space, two bedrooms and two bathrooms.

## **Key Features**

- 12 Month Leisure Licence
- Brand new home
- Fully furnished
- Modern Design
- Open plan home

- Parking
- Pet-friendly
- Small development
- Two bedrooms
- Village location