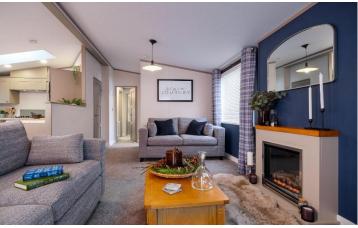

## Richmondshire, Yorkshire, DL2

This brand new, modern-furnished Victory Parkview (40'x20') luxury park home is perfect for those looking for a detached, easy to maintain, bungalow-style property. The property has a modern, open-plan kitchen, living and dining space, two bedrooms and two bathrooms.

## **Key Features**

- 12 Month Leisure Licence
- Brand new home
- Fully furnished
- Modern Design
- Open plan home

- Parking
- Pet-friendly
- Small development
- Two bedrooms
- Village location