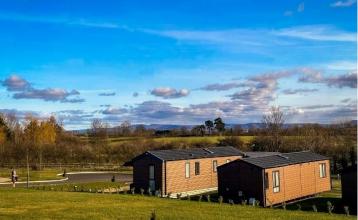

## Richmondshire, Yorkshire, DL2

This brand new, modern-furnished Victory Parkview (40'x20') luxury park home is perfect for those looking for a detached, easy to maintain, bungalow-style property. The property has a modern, open-plan kitchen, living and dining space, two bedrooms and two bathrooms.

The park is set in the Clevedon Hills on the edge of the North Yorkshire Moors National Park. The closest towns to the park are Richmond (11 miles) and Darlington (just 5 miles) with a regular bus route between the two from Dalton on Tees. Both towns have medical centres and supermarkets and town facilities.