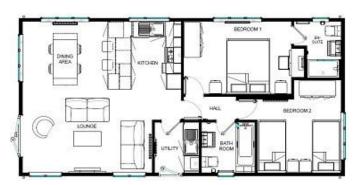

## Price as listed

This brand new, modern furnished Wessex Classic (40'x20') park home is perfect for those looking for a detached, easy to maintain, bungalow style retirement property. The home features private parking, an open plan kitchen and dining area, comfortable living room, two bedrooms and two bathrooms. The garden area is neat and easy to maintain.