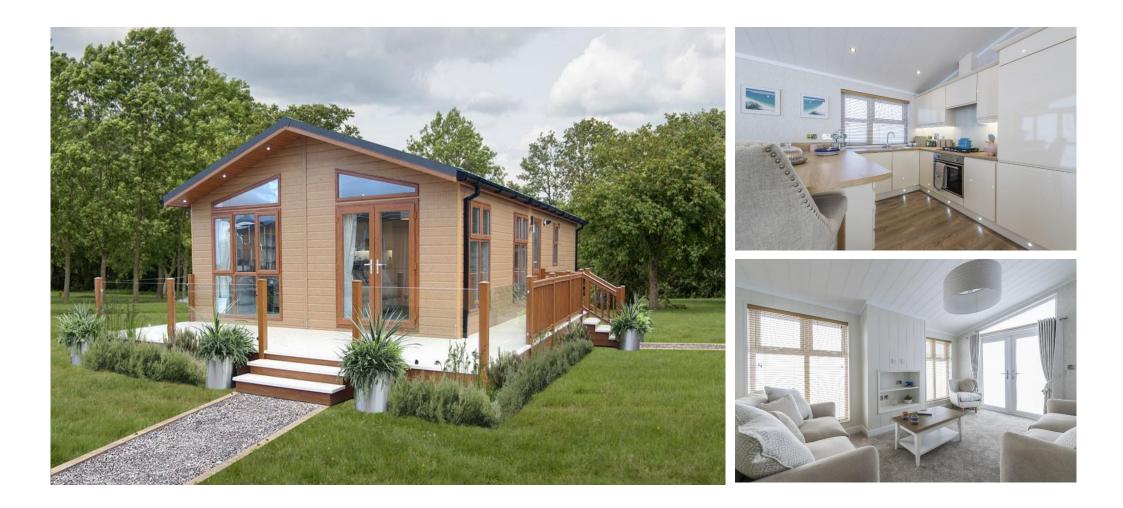

## Price as listed

This brand new, modern furnished Wessex Classic (40'x20') park home is perfect for those looking for a detached, easy to maintain, bungalow style retirement property. The home features private parking, an open plan kitchen and dining area, comfortable living room, two bedrooms and two bathrooms. The garden area is neat and easy to maintain.

This fully residential pet-friendly development is exclusive for the over 50s. The park is private and gated to offer safe and secure living. Nestled on the edge of the beautiful Cotswolds, this brand new development has the stunning backdrop of rolling countryside, whilst boasting excellent transport routes to nearby Stratford-upon-Avon, the Cotswolds and Chipping Campden.