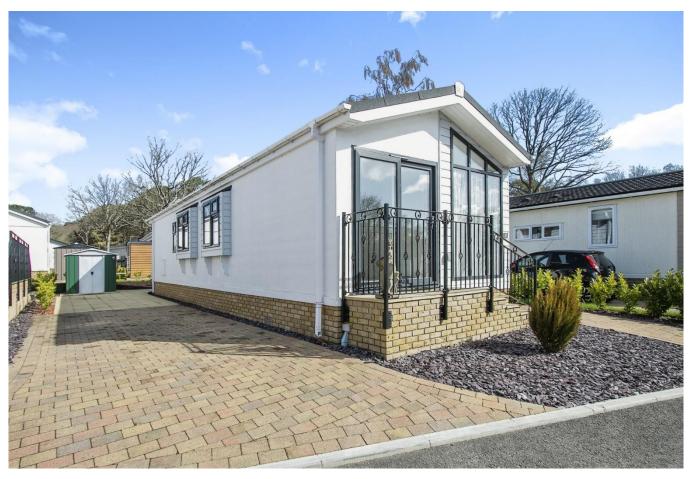

## Royale Heights, Poole, Dorset, BH16

This pre-owned, modern Stately Albion Wentwood park bungalow (45'x14') is perfect for those looking for a detached, easy to maintain, bungalow style property. The well presented home features a modern kitchen, dining and living area, two bedrooms and one bathroom. The exterior includes a driveway and an easy-to-maintain garden area.

Royale Heights is a private, gated RoyaleLife development of detached luxury park homes for the over 45s, located in Beacon Hill close to Poole Harbour, Dorset. Set within beautifully landscaped grounds, each home enjoys modern design, ample parking, and a safe, welcoming community of likeminded residents. The development is incredibly convenient due to easy access into neighbouring towns including the traditional of Wimborne, Poole, and Bournemouth.