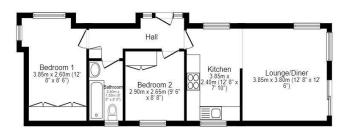

## Royale Heights, Poole, Dorset, BH16

This pre-owned, modern Stately Albion Wentwood park bungalow (45'x14') is perfect for those looking for a detached, easy to maintain, bungalow style property. The well presented home features a modern kitchen, dining and living area, two bedrooms and one bathroom. The exterior includes a driveway and an easy-to-maintain garden area.