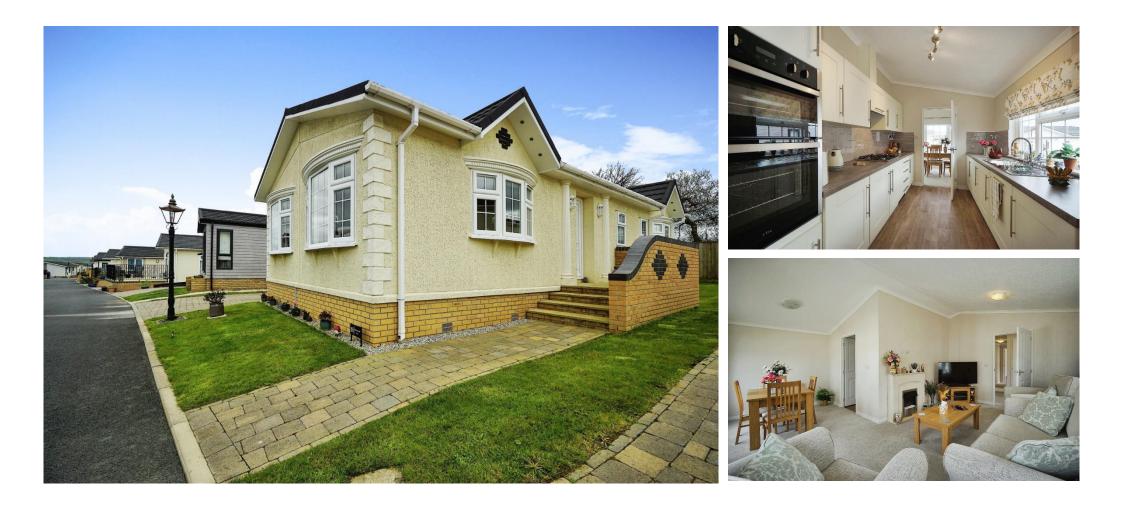

### £270,000

This pre-owned, modern park bungalow is perfect for those looking for a detached, easy to maintain, bungalow style retirement property. This home is a superbly presented two double-bedroom park home bungalow (45'x20') built by OMAR park homes. It boasts a galley-style kitchen, study, two double bedrooms and an en-suite to the master bedroom.

This park is in stunning surroundings and within a mile of the lovely sands of Widemouth Bay, the location is ideal for making the most of glorious coastlines, offering wonderful walks, vast landscapes and unforgettable sunsets. Bude has once again been named in the Best UK Coastal Town Awards. Just a stone's throw from the Devon border, epic, wild beaches and a thriving cultural hub await.