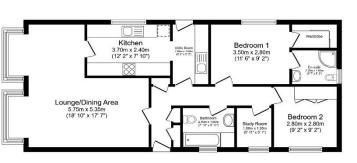

### £270,000

This pre-owned, modern park bungalow is perfect for those looking for a detached, easy to maintain, bungalow style retirement property. This home is a superbly presented two double-bedroom park home bungalow (45'x20') built by OMAR park homes. It boasts a galley-style kitchen, study, two double bedrooms and an en-suite to the master bedroom.

#### **Key Features**

- Coastal Location
- Gated and secure community
- Over 45s
- Part Exchange Available
- Pet-friendly

Total floor area 82.3 sq.m. (885 sq.ft.) approx

- Pre-owned park home
- Popular development
- Residential
  Development
- Well maintained home