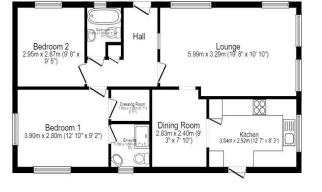

## £165,000

This is a well presented two double bedroom (40'x20') Omar Colorado home situated on a generous corner plot ideal for those that enjoy gardening. The home has an en-suite shower and walk in wardrobe in bedroom 1, lounge and dining room, fitted kitchen, decked patio area, shed and 2 parking spaces.