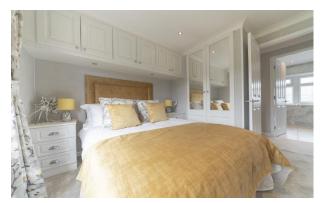

### £350,000

This brand new, modern-furnished Stately Topaz luxury park bungalow (50'x20') is perfect for those looking for a detached, easy to maintain, bungalow-style retirement property. The interior design is warm and inviting with a comfortable sofa and an open plan kitchen/dining and living room. The home has two double bedrooms and two bathrooms.