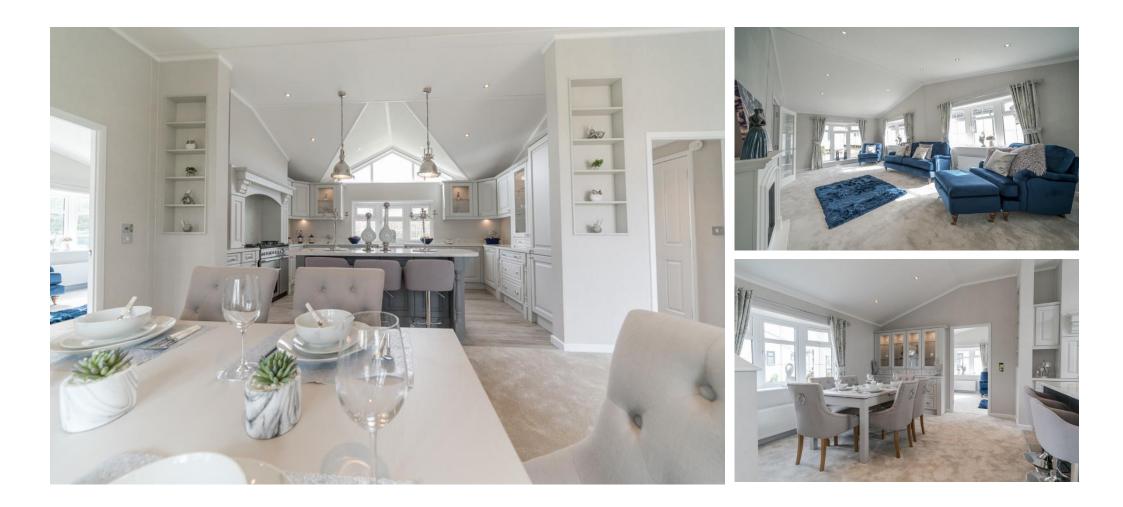

### £350,000

This brand new, modern-furnished Stately Topaz luxury park bungalow (50'x20') is perfect for those looking for a detached, easy to maintain, bungalow-style retirement property. The interior design is warm and inviting with a comfortable sofa and an open plan kitchen/dining and living room. The home has two double bedrooms and two bathrooms.

#### **Key Features**

- Brand new home
- Community Living
- Countryside
  location
- Fully Furnished
- Integrated Appliances

- Part Exchange Available
- Pets welcome
- Prestigious RoyaleLife development