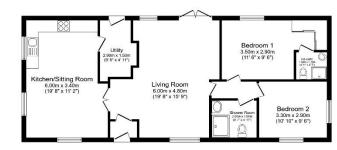

Total floor area 87.4 sq.m. (940 sq.ft.) approx The floor plan is to fluotophe purpose only. It in drawn is back, Any measurements, four areas (moduling any total floor area), operings and orientation are approximate. No obtails are quaranteed read carried to reliad use of any purpose and they not form part of any agreement. No bability is taken for any encourse methatment. Apart must rely upon its own inspection(s). Powered I