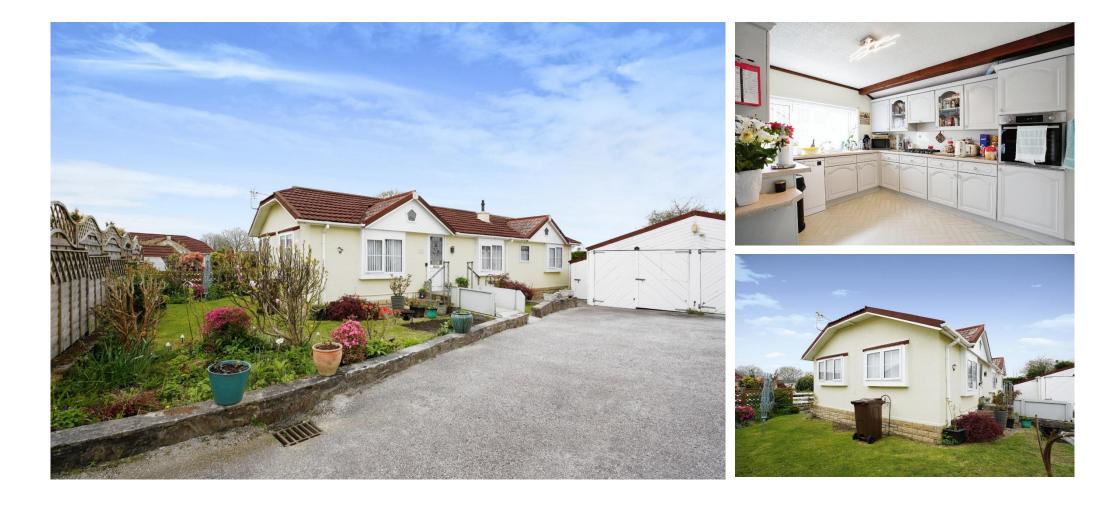

# £180,000

This is a well presented two double bedroom (40'x20') home built by Stately Albion with a garage. The home has a modern kitchen, a utility, living room, two double bedrooms and two shower rooms. There is also an easy-to-maintain rear garden area with grass and a patio.

There is a thriving community on Glenleigh Residential Park in the heart of Cornwall where there are 60 homes, and they are within walking distance to the village shop and pub. This safe, peaceful, and friendly park has spectacular views over the open countryside and is very popular with our residents. For convenience there is a bus stop right outside the park entrance and the local village of Sticker has a post office, general store and pub.