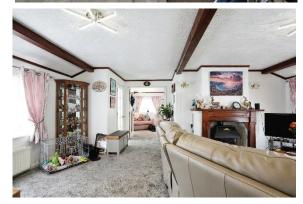

# £180,000

This is a well presented two double bedroom (40'x20') home built by Stately Albion with a garage. The home has a modern kitchen, a utility, living room, two double bedrooms and two shower rooms. There is also an easy-to-maintain rear garden area with grass and a patio.

#### **Key Features**

- Close To The Coast
- Garage
- Garden space
- Over 50s
- Part Exchange Available

- Pets welcome
- Pre-owned park home
- Residential
  Development
- Shops and amenities nearby
- Two Double Bedrooms