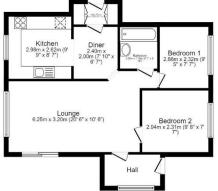

## **Grantham, Lincolnshire, NG32**

This pre-owned park home is perfect for those looking for a detached, easy to maintain, bungalow style retirement property. This well-maintained home features a modern kitchen, a comfortable living area with doors leading to the garden, two double bedrooms and a bathroom.

## **Key Features**

- Community Living
- Driveway
- Garden space
- Over 50s
- Part Exchange Available

- Pet-friendly
- Pre-owned park home
- Residential Development
- Two Double **Bedrooms** 
  - Well maintained home