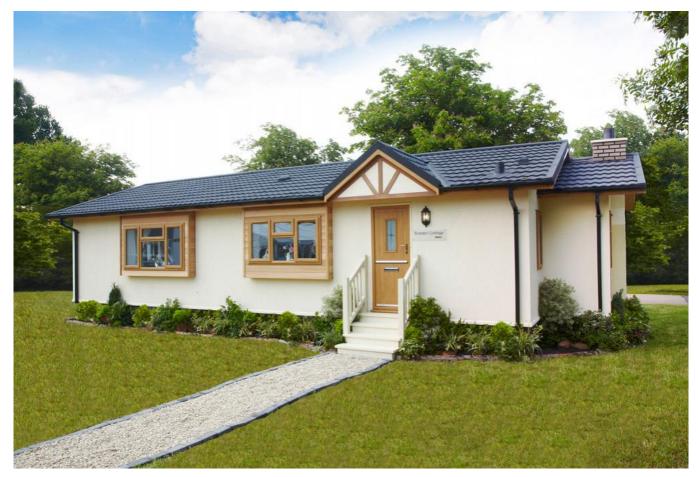

## Stratford-Upon-Avon, Warwickshire, CV37

This brand new, modern furnished Elvedon Cottage (44'x20') park home is perfect for those looking for a detached, easy to maintain, bungalow style retirement property. The home features private parking, an open plan kitchen and dining area, comfortable living room, two bedrooms and two bathrooms. The garden area is neat and easy to maintain.

This fully residential pet-friendly development is exclusive for the over 50s. The park is private and gated to offer safe and secure living. Nestled on the edge of the beautiful Cotswolds, this brand new development has the stunning backdrop of rolling countryside, whilst boasting excellent transport routes to nearby Stratford-upon-Avon, the Cotswolds and Chipping Campden.

Age restriction: Over 50s

Pet friendly: Yes

Site fees (at time of listing): £229.37 pcm

Residential license

Stock images have been used, the home on site may vary.