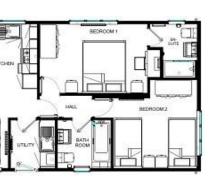

## Stratford-Upon-Avon, Warwickshire, CV37

This brand new, modern furnished Elvedon Cottage (44'x20') park home is perfect for those looking for a detached, easy to maintain, bungalow style retirement property. The home features private parking, an open plan kitchen and dining area, comfortable living room, two bedrooms and two bathrooms. The garden area is neat and easy to maintain.