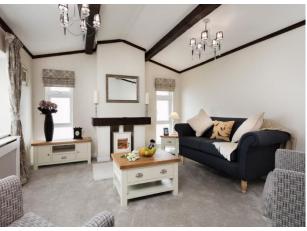

## Stratford-Upon-Avon, Warwickshire, CV37

This brand new, modern furnished Elvedon Cottage (44'x20') park home is perfect for those looking for a detached, easy to maintain, bungalow style retirement property. The home features private parking, an open plan kitchen and dining area, comfortable living room, two bedrooms and two bathrooms. The garden area is neat and easy to maintain.

## **Key Features**

- Brand new home
- Bus stop at park entrance
- Close To Nearby Amenities
- Garden space
- Ideal retirement property

- Modern fitted kitchen and bathrooms
- Over 50s
- Part-Exchange available for price certainty
- Pet-friendly
- Private parking