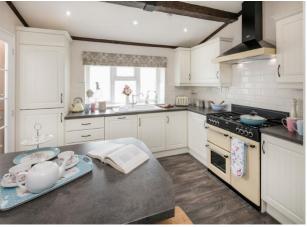

## Stratford-Upon-Avon, Warwickshire, CV37

This brand new, modern furnished Elvedon Cottage (44'x20') park home is perfect for those looking for a detached, easy to maintain, bungalow style retirement property. The home features private parking, an open plan kitchen and dining area, comfortable living room, two bedrooms and two bathrooms. The garden area is neat and easy to maintain.

## **Key Features**

- Brand new home
- Bus stop at park entrance
- Close To Nearby Amenities
- Garden space
- Ideal retirement property

- Modern fitted kitchen and bathrooms
- Over 50s
- Part-Exchange available for price certainty
- Pet-friendly
- Private parking