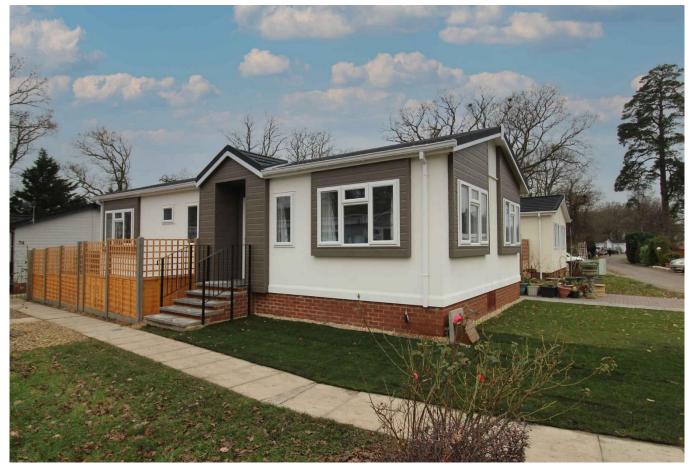

## Ipswich, Suffolk, IP7

This home is perfect for those looking for a detached, easy to maintain, bungalow style retirement property in a modern secluded development. This brand new Manor Warkton two bedroom traditional park home (40x20) boasts double glazing, built in wardrobes in the main bedroom, a modern fitted kitchen, separate utility and study.

## **Key Features**

- Double glazing
- Fully Furnished
- Gas Central Heating
- Luxury 2 Bed Park Bungalow
- Over 55's

- Part Exchange Available
- Pet-friendly
- Residential Park
- Rural Location