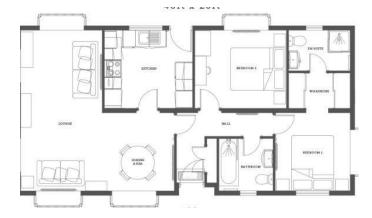

## Lymington, Hampshire, SO41

This brand new, modern-furnished Pathfinder Silkwood park bungalow (42'x20') is perfect for those looking for a detached, easy to maintain, bungalow-style retirement property. The home features comfortable living and kitchen areas with large windows, modern furniture, and two double bedrooms.