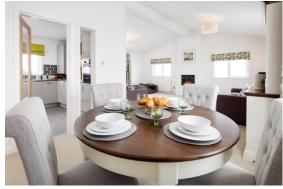

## Lymington, Hampshire, SO41

This brand new, modern-furnished Pathfinder Silkwood park bungalow (42'x20') is perfect for those looking for a detached, easy to maintain, bungalow-style retirement property. The home features comfortable living and kitchen areas with large windows, modern furniture, and two double bedrooms.

Age restriction: Over 45s

Pet friendly: Yes (Typically 2 per home)

Site fees: £294.07 per month

Residential license

Stock images have been used, the home on site may vary.