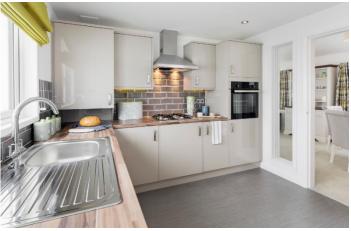

## Lymington, Hampshire, SO41

This brand new, modern-furnished Pathfinder Silkwood park bungalow (42'x20') is perfect for those looking for a detached, easy to maintain, bungalow-style retirement property. The home features comfortable living and kitchen areas with large windows, modern furniture, and two double bedrooms.

## **Key Features**

- Brand new home
- Coastal location
- Community living
- Fully fitted kitchen
- Gated development

- Over 45's
- Part exchange available
- Pet-friendly
- Private
- Coming soon