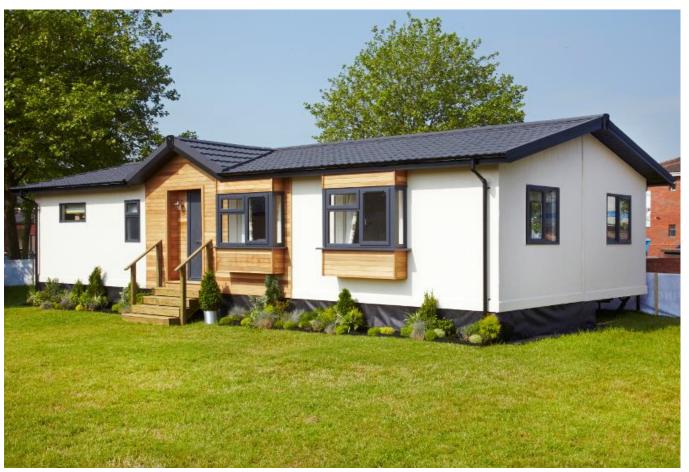

## Lymington, Hampshire, SO41

This brand new, modern-furnished Pathfinder Silkwood park bungalow (42'x20') is perfect for those looking for a detached, easy to maintain, bungalow-style retirement property. The home features comfortable living and kitchen areas with large windows, modern furniture, and two double bedrooms.

Age restriction: Over 45s

Pet friendly: Yes (Typically 2 per home)

Site fees: £294.07 per month

Residential license

Stock images have been used, the home on site may vary.