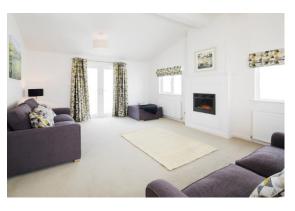

## Lymington, Hampshire, SO41

This brand new, modern-furnished Pathfinder Silkwood park bungalow (42'x20') is perfect for those looking for a detached, easy to maintain, bungalow-style retirement property. The home features comfortable living and kitchen areas with large windows, modern furniture, and two double bedrooms.

Age restriction: Over 45s

Pet friendly: Yes (Typically 2 per home)

Site fees: £294.07 per month

Residential license

Stock images have been used, the home on site may vary.