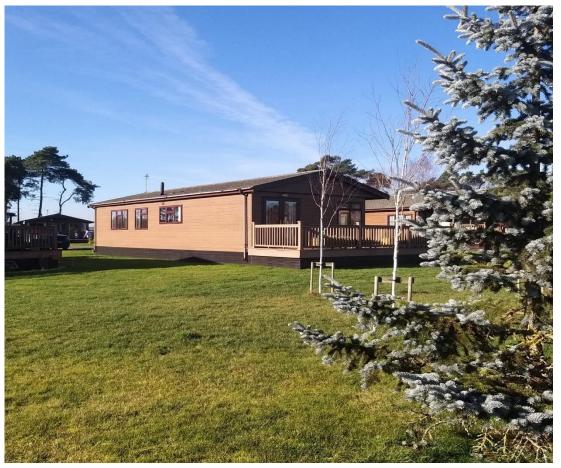

## Retford, Nottinghamshire, NG22

This pre-owned Tingdene (45'x20') park home is perfect for those looking for a detached, easy to maintain, bungalow-style property. The home features an open plan kitchen and living space, two bedrooms and two bathrooms. The landscaped exterior boasts a garden space, decking and a shed.

## **Key Features**

- All homes come with decking
- Countryside Walks
- Fishing lake on site
- Outside Shed
- Outstanding Location

- Over 50s
- Pet-friendly
- Pre-owned park home
- Residential Park
- Rural Location