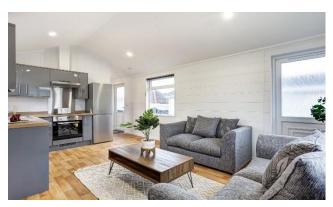

## Price as listed

This brand new, modern-furnished Prestige Minuet (32'x12') luxury park home is perfect for those looking for a detached, easy to maintain, bungalow-style property. The home features an open plan kitchen and living area, one double bedroom and a bathroom. The landscaped exterior boasts parking for two cars.