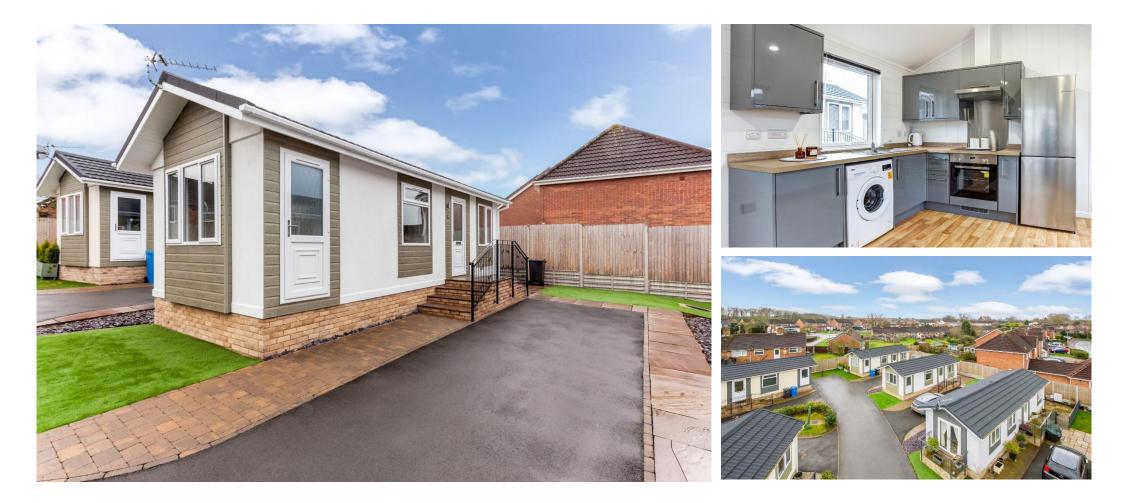

## Price as listed

This brand new, modern-furnished Prestige Minuet (32'x12') luxury park home is perfect for those looking for a detached, easy to maintain, bungalow-style property. The home features an open plan kitchen and living area, one double bedroom and a bathroom. The landscaped exterior boasts parking for two cars.

#### **Key Features**

- Coming soon
- Fully Furnished
- Over 45s
- Parking for two
  cars
- Part Exchange Available

- Pet-Friendly
- Residential
  Development
- Security barrier
- Small exclusive development
- Village location