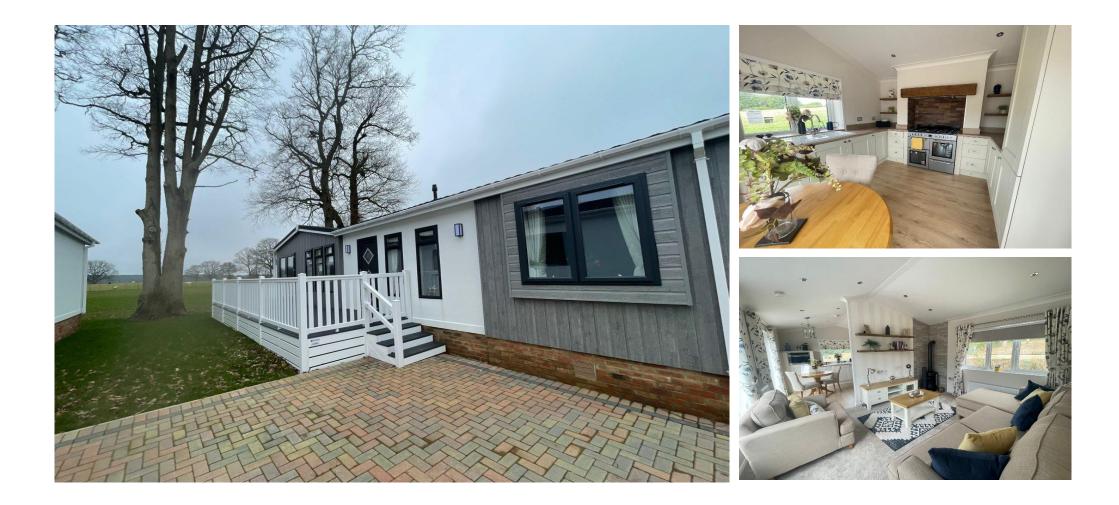

### £180,000

This brand new, modern-furnished Stately Chartwell (45'x14') luxury park home is perfect for those looking for a detached, easy to maintain, bungalow-style leisure property. The home features a modern and spacious, kitchen and dining area. There are also two double bedrooms, one family bathroom and one ensuite.

This development is in the centre of the Garden of England and surrounded by beautiful countryside, picturesque villages, vineyards, and castles. Within easy reach of the park is a golf club, fishing lakes, and Leeds Castle. There is a bus stop down the road, and 1 mile away Biddenden Village with its restaurants, pubs, café, hairdressers, and local shops.

#### **Key Features**

•

- 12 Month Leisure Licence
  - Brand new home
- Bus Stop Nearby
- CCTV Security
  System
- Community Living

- Countryside
  location
- Over 45s
- Village amenities nearby

**CONTACT US** 01793 840917 advice@quickmoveproperties.co.uk