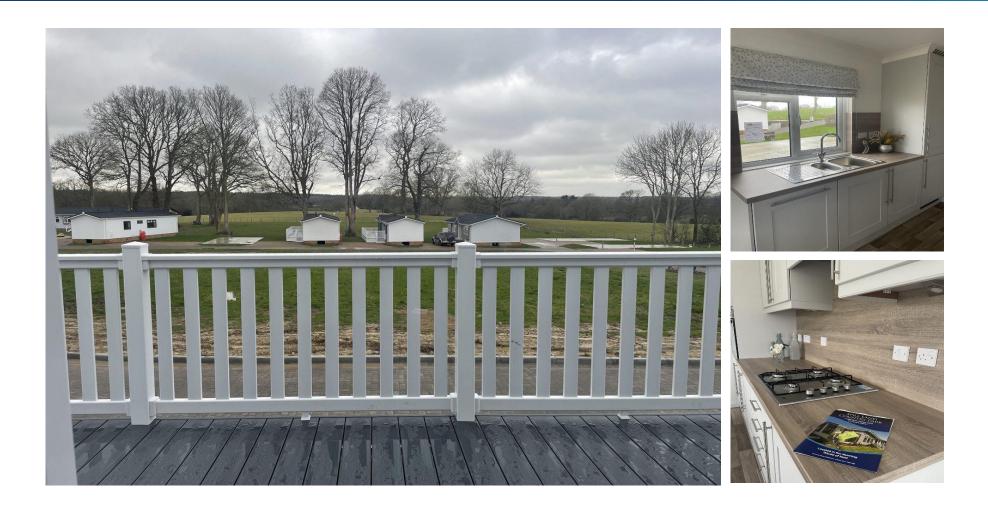

### £240,000

This brand new, modern-furnished Stately Albion Goodwood (40'x20') luxury park home is perfect for those looking for a detached, easy to maintain, bungalow-style leisure property. The landscaped exterior boasts a large decking and parking. The home features a modern kitchen and living spaces. There are also two double bedrooms, one family bathroom and one ensuite.

The development has well-manicured gardens, communal spaces and fantastic countryside views. Within easy reach of the park is a golf club, fishing lakes, and Leeds Castle. There is a bus stop down the road, and 1 mile away Biddenden Village with its restaurants, pubs, café, hairdressers, and local shops.