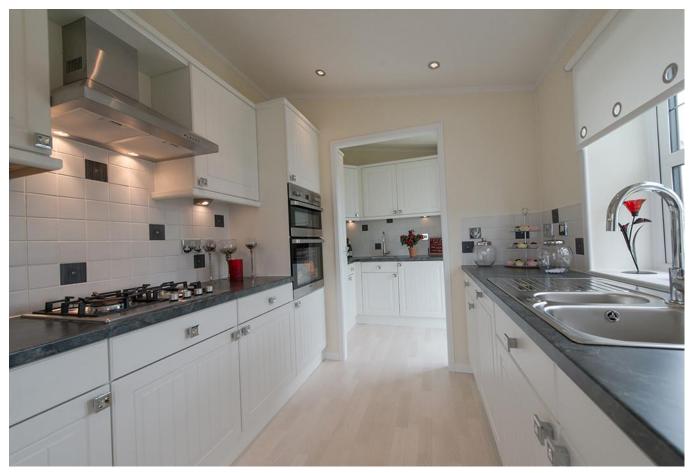

## Bicester, Oxfordshire OX25

This brand new, modern-furnished Stately Albion Windsor (44'x20') luxury park home is perfect for those looking for a detached, easy to maintain, bungalow-style property. The home has a modern kitchen and living area, two double bedrooms and two bathrooms.