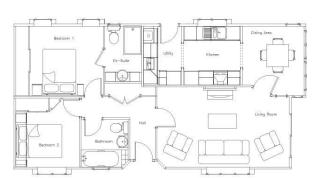

## Bicester, Oxfordshire OX25

This brand new, modern-furnished Stately Albion Windsor (44'x20') luxury park home is perfect for those looking for a detached, easy to maintain, bungalow-style property. The home has a modern kitchen and living area, two double bedrooms and two bathrooms.