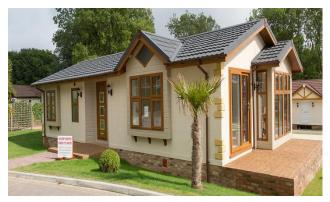

## Bicester, Oxfordshire OX25

This brand new, modern-furnished Stately Albion Windsor (44'x20') luxury park home is perfect for those looking for a detached, easy to maintain, bungalow-style property. The home has a modern kitchen and living area, two double bedrooms and two bathrooms.