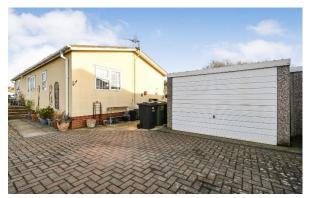

## Waveney Park, Diss, Norfolk, IP22

This pre-owned, well maintained Wessex Canford (45'x20') has an open plan kitchen and dining area, a comfortable living room, two bedrooms and two bathrooms. The landscaped exterior boasts a garden space and a driveway with a garage.

## **Key Features**

- Community Living
- Garage and Driveway
- Garden space
- Over 50's
- Part Exchange Available

- Pre-owned park home
- Two Double Bedrooms
- Well maintained home

Total floor area 74.1 sq.m. (798 sq.ft.) approx