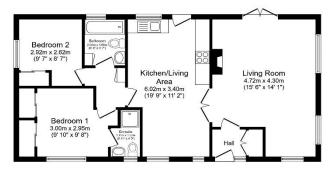

## **Key Features**

- Community Living
- Garage and Driveway
- Garden space
- Over 50's
- Part Exchange Available

- Pre-owned park home
- Two Double Bedrooms
- Well maintained home

Total floor area 74.1 sq.m. (798 sq.ft.) approx

The foo plan is fa flatitive processe risk, it is not down to scale. Any resourcement, foor areas (including are lotal floor area), opening, and crierdation are approximate. No details are quarter
for common for every contrained and only any processor of any processor or invisible and only on the many of or any processor and by one of term part of any approximate. No details are quarter