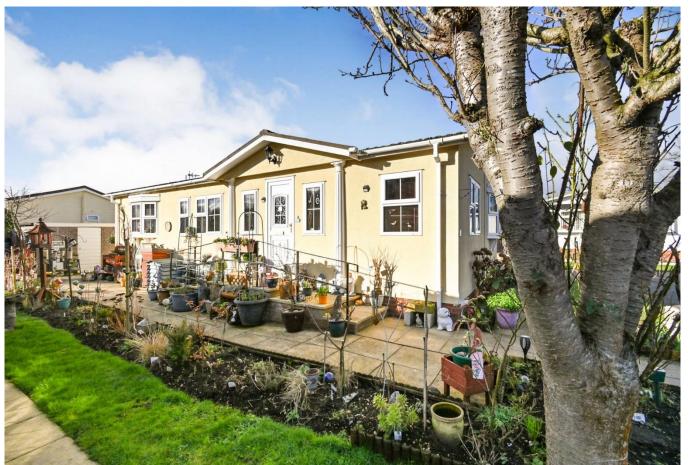

## Waveney Park, Diss, Norfolk, IP22

This pre-owned, well maintained Wessex Canford (45'x20') has an open plan kitchen and dining area, a comfortable living room, two bedrooms and two bathrooms. The landscaped exterior boasts a garden space and a driveway with a garage.

Waveney Park is exclusive for the over 50s and has 24 hour surveillance to create a safe and secure environment. The park has a regular bus service and there is a convenience store 150m from the park. Diss is situated in South Norfolk on the Norfolk Suffolk border, twenty miles from Norwich, and thirty miles from the coast. South Norfolk is an area of untouched beauty with may countryside villages and attractive towns providing a wealth of history.

## **Key Features**

- Community Living
- Garage and Driveway
- Garden space
- Over 50's
- Part Exchange Available

- Pre-owned park home
- Two Double Bedrooms
- Well maintained home

Total floor area 74.1 sq.m. (798 sq.ft.) approx