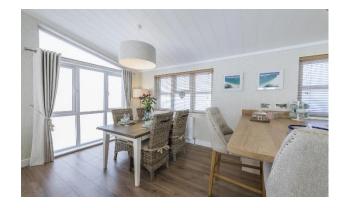

## Stratford-Upon-Avon, Warwickshire, CV37

This brand new, modern furnished Wessex Classic (40'x20') park home is perfect for those looking for a detached, easy to maintain, bungalow style retirement property. The home features private parking, an open plan kitchen and dining area, comfortable living room, two bedrooms and two bathrooms. The garden area is neat and easy to maintain.