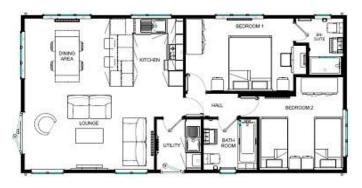

## Stratford-Upon-Avon, Warwickshire, CV37

This brand new, modern furnished Wessex Classic (40'x20') park home is perfect for those looking for a detached, easy to maintain, bungalow style retirement property. The home features private parking, an open plan kitchen and dining area, comfortable living room, two bedrooms and two bathrooms. The garden area is neat and easy to maintain.