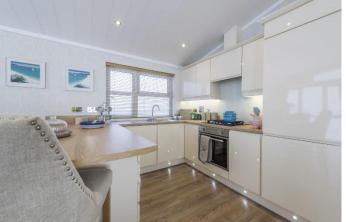

## Stratford-Upon-Avon, Warwickshire, CV37

This brand new, modern furnished Wessex Classic (40'x20') park home is perfect for those looking for a detached, easy to maintain, bungalow style retirement property. The home features private parking, an open plan kitchen and dining area, comfortable living room, two bedrooms and two bathrooms. The garden area is neat and easy to maintain.

Age restriction: Over 50s

Pet friendly: Yes

Site fees (at time of listing): £229.37 pcm

Residential license

Stock images have been used, the home on site may vary.