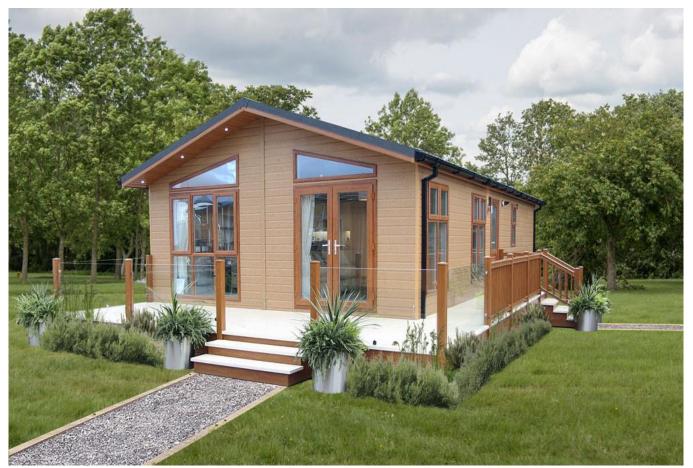

## Stratford-Upon-Avon, Warwickshire, CV37

This brand new, modern furnished Wessex Classic (40'x20') park home is perfect for those looking for a detached, easy to maintain, bungalow style retirement property. The home features private parking, an open plan kitchen and dining area, comfortable living room, two bedrooms and two bathrooms. The garden area is neat and easy to maintain.

Age restriction: Over 50s

Pet friendly: Yes

Site fees (at time of listing): £229.37 pcm

Residential license

Stock images have been used, the home on site may vary.