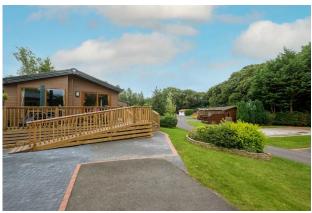

## £89,995

This brand new, modern-furnished Willerby Sheraton (40'x13') luxury park home is perfect for those looking for a detached, easy to maintain, bungalow-style property. The home features an open plan kitchen, living and dining area, two bedrooms and two bathrooms. The exterior features decking and parking for up to 2 cars.

## **Key Features**

- 12 Month Leisure Licence
- Brand new home
- Community
  Living
- Decking
- Modern design

- Over 50s
- Parking space
- Sheds allowed
- Two bedrooms
- High specification

CONTACT US

01793 840917 advice@quickmoveproperties.co.uk