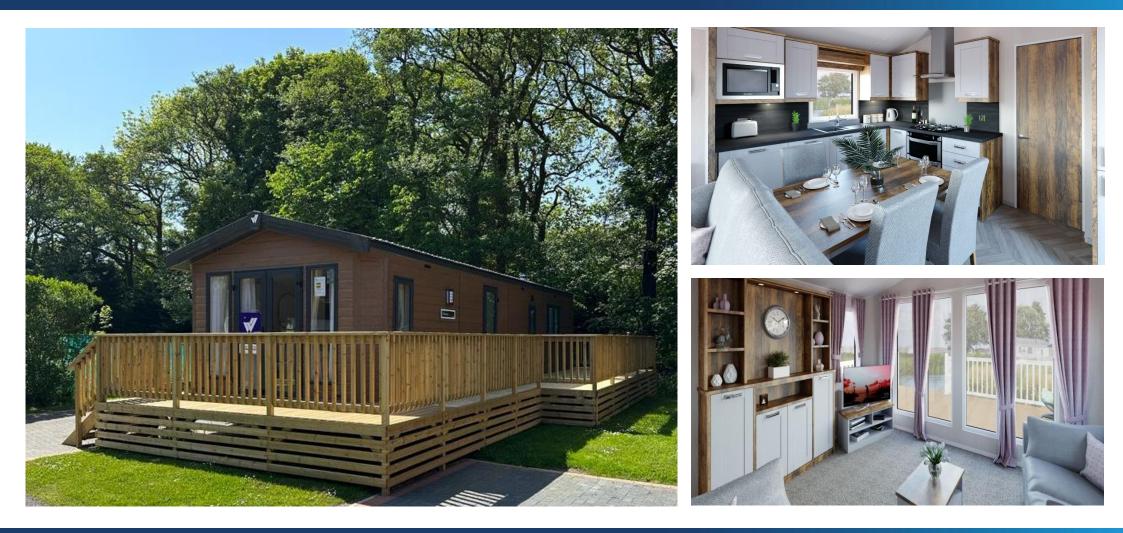

## £89,995

This brand new, modern-furnished Willerby Sheraton (40'x13') luxury park home is perfect for those looking for a detached, easy to maintain, bungalow-style property. The home features an open plan kitchen, living and dining area, two bedrooms and two bathrooms. The exterior features decking and parking for up to 2 cars.

## **Key Features**

- 12 Month Leisure Licence
- Brand new home
- Community
  Living
- Decking
- Modern design

- Over 50s
- Parking space
- Sheds allowed
- Two bedrooms
- High specification

CONTACT US

01793 840917 advice@quickmoveproperties.co.uk