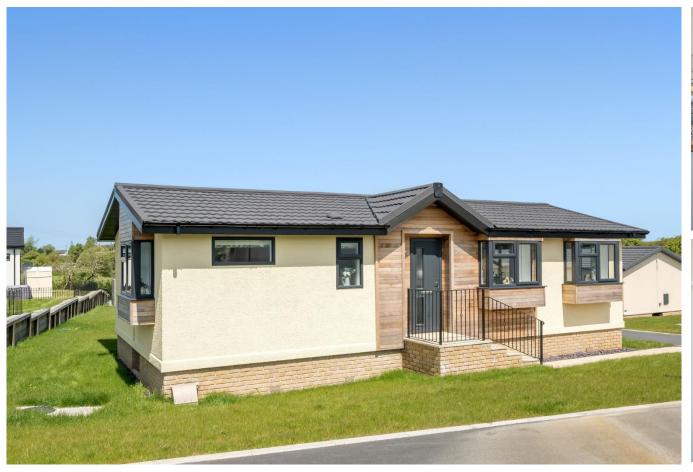

## Bude, Cornwall, EX23

This brand new, modern furnished Pathfinder Silkwood luxury park bungalow (40'x20') is perfect for those looking for a detached, easy to maintain, bungalow style retirement property. The home features a modern kitchen with integrated appliances, a spacious living room and two bedrooms.

In stunning surroundings and within a mile of the lovely seaside resort of Widemouth Bay, the location is ideal for making the most of glorious coastlines, offering wonderful walks, vast sandy landscapes, and unforgettable sunsets. An excellent base for exploring the many treasures of the Cornish coastline, the town of Bude is only 3 miles away, where you will find all you need in this bustling Cornish town.