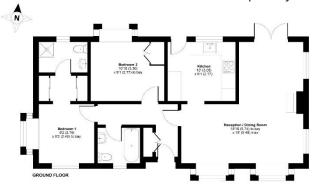

## Bude, Cornwall, EX23

This brand new, modern furnished Pathfinder Silkwood luxury park bungalow (40'x20') is perfect for those looking for a detached, easy to maintain, bungalow style retirement property. The home features a modern kitchen with integrated appliances, a spacious living room and two bedrooms.

## **Key Features**

- Brand new home
- Community Living
- Fully Fitted Kitchen
- Fully Furnished
- Luxury 2 Bed Park Bungalow

- On Site Facilities
- Part Exchange Available
- Prestigious RoyaleLife development
- Residential Park
- Stamp Duty Exempt