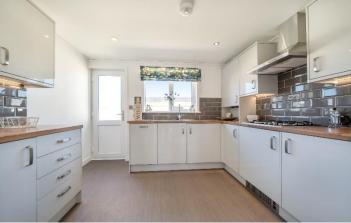

## Bude, Cornwall, EX23

This brand new, modern furnished Pathfinder Silkwood luxury park bungalow (40'x20') is perfect for those looking for a detached, easy to maintain, bungalow style retirement property. The home features a modern kitchen with integrated appliances, a spacious living room and two bedrooms.

## **Key Features**

- Brand new home
- Community Living
- Fully Fitted Kitchen
- Fully Furnished
- Luxury 2 Bed Park Bungalow

- On Site Facilities
- Part Exchange Available
- Prestigious RoyaleLife development
- Residential Park
- Stamp Duty Exempt