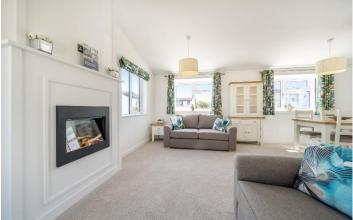

## Bude, Cornwall, EX23

This brand new, modern furnished Pathfinder Silkwood luxury park bungalow (40'x20') is perfect for those looking for a detached, easy to maintain, bungalow style retirement property. The home features a modern kitchen with integrated appliances, a spacious living room and two bedrooms.

## **Key Features**

- Brand new home
- Community Living
- Fully Fitted Kitchen
- Fully Furnished
- Luxury 2 Bed Park Bungalow

- On Site Facilities
- Part Exchange Available
- Prestigious RoyaleLife development
- Residential Park
- Stamp Duty Exempt