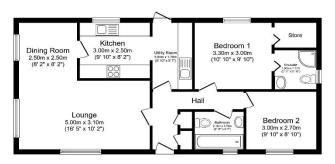

Total floor area 72.4 sq.m. (779 sq.ft.) approx

This for all in 50 billiotide proposes oily, it is not dam to scale. Any measurements, four areas (shoulding any lotal floor area), openings and orientation are approximate. No details are quarter
for control are detail or out or any purpose and by do not form part of any agreement. No billion is taken for any error, emission or ministratement. Aparty must not you so one inspection(s). Pow