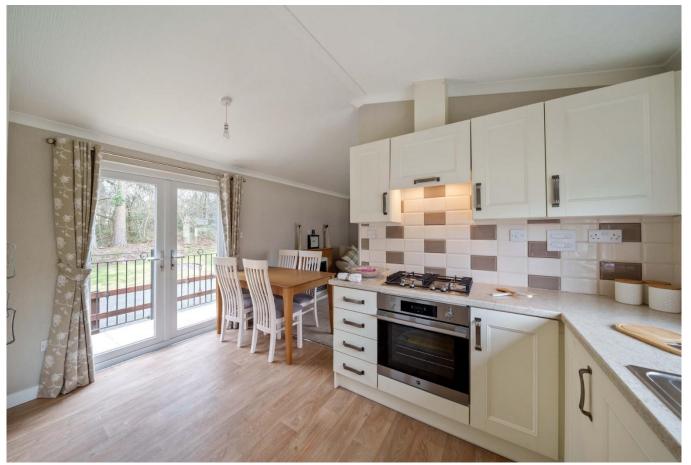

## Christchurch, Dorset, BH23

This brand new, modern-furnished Omar Southwold (40'x14') luxury park bungalow is perfect for those looking for a detached, easy to maintain, bungalow-style retirement property. The interior design is warm and inviting with a modern kitchen with integrated appliances, and a comfortable lounge and dining area. The home has two bedrooms and two bathrooms.

## **Key Features**

- Brand new home
- Community Living
- Countryside location
- Fully Furnished
- Integrated Appliances

- Part Exchange Available
- Pets welcome
- Prestigious RoyaleLife development